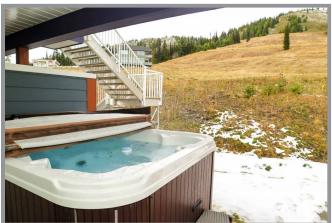

## INCREDIBLE SKI IN/OUT UNIT AT SILVER STAR MOUNTAIN RESORT

Renovated third floor 1 bedroom + alcove unit in the Pinnacles Suite Hotel. The 'Pinnacles' was the original primary day lodge for all of Silver Star Mountain Resort and still boasts incredible ski in/out access and amazing views of the slopes. This unit has lots of character with A-frame style ceilings and windows. Lots of upgrades, sleeps 6-8 guests, patio with hot tub.

## UNIT 8

- Beautifully renovated one bedroom with alcove and 2 bath unit
- Hardi plank siding and metal soffits, metal and torch on roof
- Electric baseboard heat
- Vinyl plank flooring throughout
- Wall-to wall windows with ski slope views from the living room with leather couch/hide-a-bed and loveseat, wall-mount TV and direct access to the patio with hot tub and BBQ. Ski right to your patio!
- Slope-side covered patio features a dyed concrete surface with a large new hot tub, sitting area and ski locker. Grass off the patio for summer enjoyment
- Great views from the dining area also
- Walk-though kitchen with stainless steel appliances and ample cabinets
- Master bedroom features a nook with jetted tub plus a two piece ensuite
- The alcove has four bunks with wall mounted storage and coat racks
- Main bath with shower