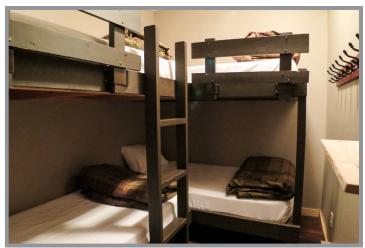

## UNIT 8

- Beautifully renovated one bedroom with alcove and 2 bath unit
- Hardi plank siding and metal soffits, metal and torch on roof
- Electric baseboard heat
- Vinyl plank flooring throughout
- Wall-to wall windows with ski slope views from the living room with leather couch/hide-a-bed and loveseat, wall-mount TV and direct access to the patio with hot tub and BBQ. Ski right to your patio!
- Slope-side covered patio features a dyed concrete surface with a large new hot tub, sitting area and ski locker. Grass off the patio for summer enjoyment
- Great views from the dining area also
- Walk-though kitchen with stainless steel appliances and ample cabinets
- Master bedroom features a nook with jetted tub plus a two piece ensuite
- The alcove has four bunks with wall mounted storage and coat racks
- Main bath with shower