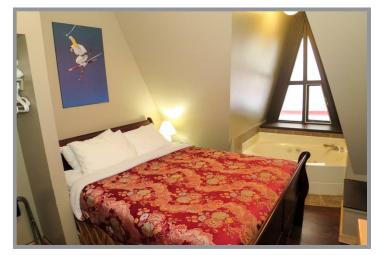

## UNIT 8

- Beautifully renovated one bedroom with alcove and 2 bath unit
- Hardi plank siding and metal soffits, metal and torch on roof
- Electric baseboard heat
- Vinyl plank flooring throughout
- Wall-to wall windows with ski slope views from the living room with leather couch/hide-a-bed and loveseat, wall-mount TV and direct access to the patio with hot tub and BBQ. Ski right to your patio!
- Slope-side covered patio features a dyed concrete surface with a large new hot tub, sitting area and ski locker. Grass off the patio for summer enjoyment
- Great views from the dining area also
- Walk-though kitchen with stainless steel appliances and ample cabinets
- Master bedroom features a nook with jetted tub plus a two piece ensuite
- The alcove has four bunks with wall mounted storage and coat racks
- Main bath with shower