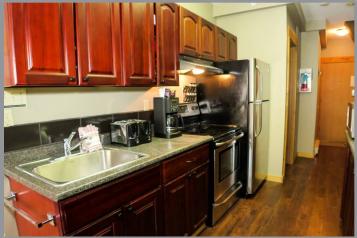

## UNIT 8

- Beautifully renovated one bedroom with alcove and 2 bath unit
- Hardi plank siding and metal soffits, metal and torch on roof
- Electric baseboard heat
- Vinyl plank flooring throughout
- Wall-to wall windows with ski slope views from the living room with leather couch/hide-a-bed and loveseat, wall-mount TV and direct access to the patio with hot tub and BBQ. Ski right to your patio!
- Slope-side covered patio features a dyed concrete surface with a large new hot tub, sitting area and ski locker. Grass off the patio for summer enjoyment
- Great views from the dining area also
- Walk-though kitchen with stainless steel appliances and ample cabinets
- Master bedroom features a nook with jetted tub plus a two piece ensuite
- The alcove has four bunks with wall mounted storage and coat racks
- Main bath with shower