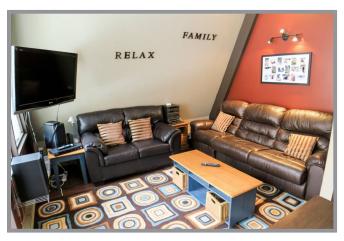

## UNIT 8

- Beautifully renovated one bedroom with alcove and 2 bath unit
- Hardi plank siding and metal soffits, metal and torch on roof
- Electric baseboard heat
- Vinyl plank flooring throughout
- Wall-to wall windows with ski slope views from the living room with leather couch/hide-a-bed and loveseat, wall-mount TV and direct access to the patio with hot tub and BBQ. Ski right to your patio!
- Slope-side covered patio features a dyed concrete surface with a large new hot tub, sitting area and ski locker. Grass off the patio for summer enjoyment
- Great views from the dining area also
- Walk-though kitchen with stainless steel appliances and ample cabinets
- Master bedroom features a nook with jetted tub plus a two piece ensuite
- The alcove has four bunks with wall mounted storage and coat racks
- Main bath with shower