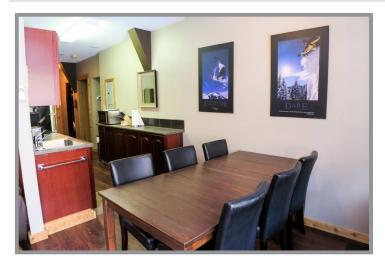

## UNIT 8

- Beautifully renovated one bedroom with alcove and 2 bath unit
- Hardi plank siding and metal soffits, metal and torch on roof
- Electric baseboard heat
- Vinyl plank flooring throughout
- Wall-to wall windows with ski slope views from the living room with leather couch/hide-a-bed and loveseat, wall-mount TV and direct access to the patio with hot tub and BBQ. Ski right to your patio!
- Slope-side covered patio features a dyed concrete surface with a large new hot tub, sitting area and ski locker. Grass off the patio for summer enjoyment
- Great views from the dining area also
- Walk-though kitchen with stainless steel appliances and ample cabinets
- Master bedroom features a nook with jetted tub plus a two piece ensuite
- The alcove has four bunks with wall mounted storage and coat racks
- Main bath with shower