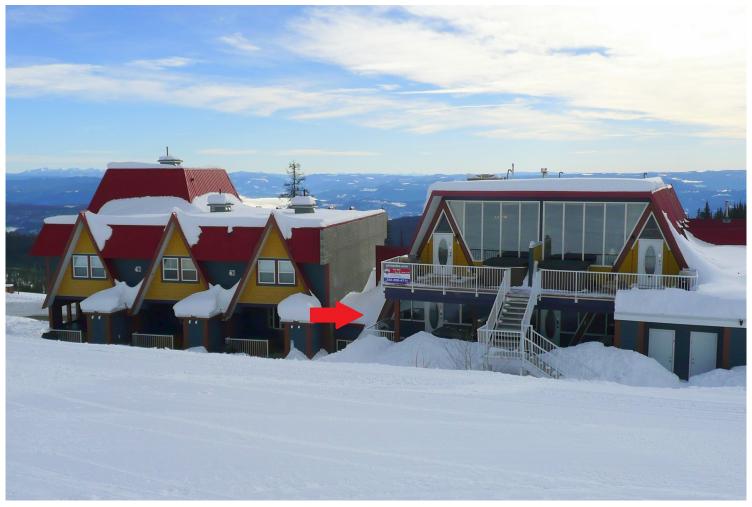

## INCREDIBLE SKI IN/OUT UNIT AT SILVER STAR MOUNTAIN RESORT

Renovated third floor 1 bedroom + alcove unit in the Pinnacles Suite Hotel. The 'Pinnacles' was the original primary day lodge for all of Silver Star Mountain Resort and still boasts incredible ski in/out access and amazing views of the slopes. This unit has lots of character with A-frame style ceilings and windows. Lots of upgrades, sleeps 6-8 guests, patio with hot tub.

### PINNACLES SUITE HOTEL

- Originally built in 1958 as an 'A' frame building with a second 'A' frame building built in 1966, these buildings served as the primary day lodge for the entire skiing crowds of Silver Star Mountain Resort!
- Over the years and with additions, the building has now grown into a unique character complex that includes the Central Lodge, a group of townhome style suites known as the 'West Wing', and the Pinnacles Slopeside executive townhomes
- With a prime ski in, ski out location next to the Summit Chairlift, the Pinnacles Suite Hotel is in the 'Upper Village' barely a two minute walk to the Heart of the Village!
- Very popular rental property!
- Building amenities include: private decks, hot tubs with most suites, storage lockers, ski lockers, Electric baseboard heat, some private hot tubs, and 9 units with fireplaces.
- Ski-in, ski-out
- Ski Access: Chalet Alley, Summit Chair, Milky Way Run
- Nearby Places: Village Centre
- Parking: 25 Common area outdoor parking stalls
- · Ski storage: Yes, ski lockers and storage.