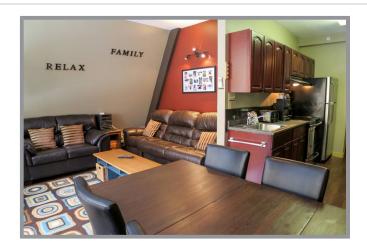

## UNIT 8

- Beautifully renovated one bedroom with alcove and 2 bath unit
- Hardi plank siding and metal soffits, metal and torch on roof
- Electric baseboard heat
- Vinyl plank flooring throughout
- Wall-to wall windows with ski slope views from the living room with leather couch/hide-a-bed and loveseat, wall-mount TV and direct access to the patio with hot tub and BBQ. Ski right to your patio!
- Slope-side covered patio features a dyed concrete surface with a large new hot tub, sitting area and ski locker. Grass off the patio for summer enjoyment
- Great views from the dining area also
- Walk-though kitchen with stainless steel appliances and ample cabinets
- Master bedroom features a nook with jetted tub plus a two piece ensuite
- The alcove has four bunks with wall mounted storage and coat racks
- Main bath with shower