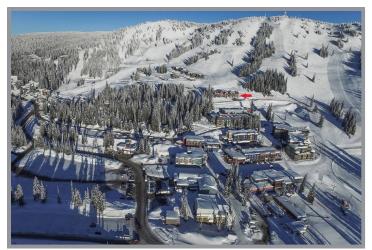

## INCREDIBLE SKI IN/OUT UNIT AT SILVER STAR MOUNTAIN RESORT

Renovated third floor 1 bedroom + alcove unit in the Pinnacles Suite Hotel. The 'Pinnacles' was the original primary day lodge for all of Silver Star Mountain Resort and still boasts incredible ski in/out access and amazing views of the slopes. This unit has lots of character with A-frame style ceilings and windows. Lots of upgrades, sleeps 6-8 guests, patio with hot tub.

### PINNACLES SUITE HOTEL

- Originally built in 1958 as an 'A' frame building with a second 'A' frame building built in 1966, these buildings served as the primary day lodge for the entire skiing crowds of Silver Star Mountain Resort!
- Over the years and with additions, the building has now grown into a unique character complex that includes the Central Lodge, a group of townhome style suites known as the 'West Wing', and the Pinnacles Slopeside executive townhomes
- With a prime ski in, ski out location next to the Summit Chairlift, the Pinnacles Suite Hotel is in the 'Upper Village' barely a two minute walk to the Heart of the Village!
- Very popular rental property!
- Building amenities include: private decks, hot tubs with most suites, storage lockers, ski lockers, Electric baseboard heat, some private hot tubs, and 9 units with fireplaces.
- Ski-in, ski-out
- Ski Access: Chalet Alley, Summit Chair, Milky Way Run
- Nearby Places: Village Centre
- Parking: 25 Common area outdoor parking stalls
- · Ski storage: Yes, ski lockers and storage.