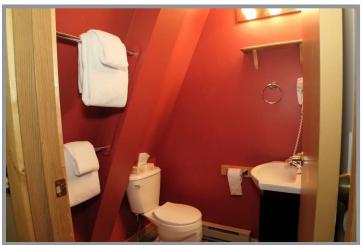

## UNIT 8

- Beautifully renovated one bedroom with alcove and 2 bath unit
- Hardi plank siding and metal soffits, metal and torch on roof
- Electric baseboard heat
- Vinyl plank flooring throughout
- Wall-to wall windows with ski slope views from the living room with leather couch/hide-a-bed and loveseat, wall-mount TV and direct access to the patio with hot tub and BBQ. Ski right to your patio!
- Slope-side covered patio features a dyed concrete surface with a large new hot tub, sitting area and ski locker. Grass off the patio for summer enjoyment
- Great views from the dining area also
- Walk-though kitchen with stainless steel appliances and ample cabinets
- Master bedroom features a nook with jetted tub plus a two piece ensuite
- The alcove has four bunks with wall mounted storage and coat racks
- Main bath with shower