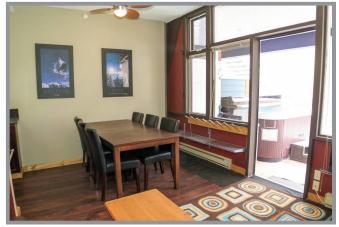

## UNIT 8

- Beautifully renovated one bedroom with alcove and 2 bath unit
- Hardi plank siding and metal soffits, metal and torch on roof
- Electric baseboard heat
- Vinyl plank flooring throughout
- Wall-to wall windows with ski slope views from the living room with leather couch/hide-a-bed and loveseat, wall-mount TV and direct access to the patio with hot tub and BBQ. Ski right to your patio!
- Slope-side covered patio features a dyed concrete surface with a large new hot tub, sitting area and ski locker. Grass off the patio for summer enjoyment
- Great views from the dining area also
- Walk-though kitchen with stainless steel appliances and ample cabinets
- Master bedroom features a nook with jetted tub plus a two piece ensuite
- The alcove has four bunks with wall mounted storage and coat racks
- Main bath with shower