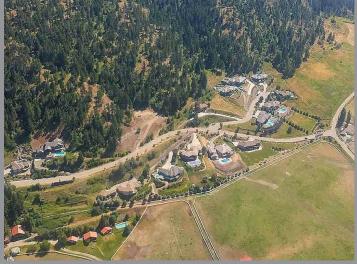

## OKANAGAN LUXURY LIVING IN BEVERLY HILLS ESTATES!

Superior 1.03 acre building lot in Beverly Hills Estates! Love the amazing panoramic Okanagan Lake and valley views or watch the horses play in the fields of 'Paradise Ranch' below! Extensive excavating and rock removal done to create a spectacular clean 80' x 165' building site with a natural rock and forested backdrop. Ready to build your dream home and pool! Driveway is in. Underground services are in! Want to minimize your work even further? Building plans, licensed builders and financing packages are available! New estate homes under construction on adjoining lots so don't delay! Private trail access from your backdoor to 50 acres of common property with exclusive hiking and walking trails bordering the neighbourhood and ensuring future privacy. Beverly Hills Estates is a private and gated community of exceptional homes, just 5 minutes to the beach and Yacht Club! Close access to Wineries, Predator Ridge Golf Course and Sparkling Hill Resort are just 15 minutes away, Silver Star Mountain Resort is 30 minutes and just 35 minutes to Kelowna International Airport. Come and create your Okanagan lifestyle today! +GST Your purchase in the North Okanagan is Not subject to Speculation Tax!

#### **BEVERLY HILLS ESTATES**

- 34 One-Acre view properties developed with the utmost concern for the environment and preservation of the natural settings
- Comprehensive building guidelines ensure this concept is not compromised and that your investment is protected!
- The location in optimum! Kelowna International Airport is 35 minutes South and provides direct service to Seattle, Vancouver and Calgary
- Vernon's airport, just five minutes away, accommodates corporate jet aircraft
- World class Predator Ridge Golf Course and Sparkling Hill Resort are just a short drive away
- Thirty minutes to Silver Star Mountain Resort
- The Vernon Yacht Club, Paddlewheel Park and the 'local' Outboard Waterfront Pub are with-in minutes
- Gated entry for exclusivity and privacy
- Overlooking the Equestrian Center with panoramic views of Okanagan Lake and the valley
- 50 Common treed acres bordering the neighbourhood ensure future privacy and offer private hiking and walking trails
- PETS A maximum, in combination, of 3 cats and dogs (see bylaws for complete details)