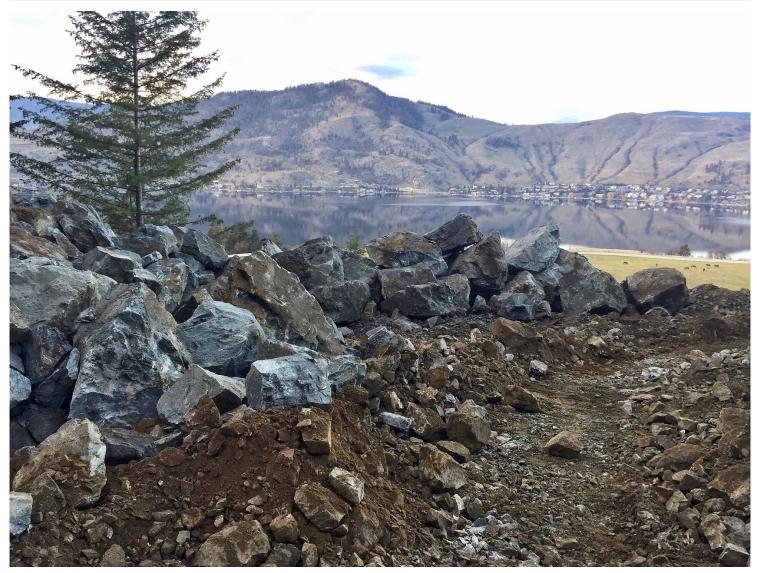

## OKANAGAN LUXURY LIVING IN BEVERLY HILLS ESTATES!

Superior 1.03 acre building lot in Beverly Hills Estates! Love the amazing panoramic Okanagan Lake and valley views or watch the horses play in the fields of 'Paradise Ranch' below! Extensive excavating and rock removal done to create a spectacular clean 80' x 165' building site with a natural rock and forested backdrop. Ready to build your dream home and pool! Driveway is in. Underground services are in! Want to minimize your work even further? Building plans, licensed builders and financing packages are available! New estate homes under construction on adjoining lots so don't delay! Private trail access from your backdoor to 50 acres of common property with exclusive hiking and walking trails bordering the neighbourhood and ensuring future privacy. Beverly Hills Estates is a private and gated community of exceptional homes, just 5 minutes to the beach and Yacht Club! Close access to Wineries, Predator Ridge Golf Course and Sparkling Hill Resort are just 15 minutes away, Silver Star Mountain Resort is 30 minutes and just 35 minutes to Kelowna International Airport. Come and create your Okanagan lifestyle today! +GST Your purchase in the North Okanagan is Not subject to Speculation Tax!

### THE PROPERTY

- 1 Acre building Lot in Beverly Hills Estates with amazing panoramic Okanagan Lake and valley views in a semi-rural setting. Build your own private estate!
- Perfect for a grade level entry home
- Building location has been excavated and rock removed to create a clean building site
- Building plans available with licensed builders available
- Financing package available
- Building and landscaped design in place
- Underground services are in!
- Strata community for low maintenance lifestyle
- Lot features a private hiking trail right out your backdoor to the top of the mountain for the ultimate outdoor experience in your backyard!! Bring your hiking shoes!
- · Paradise Ranch horse riding