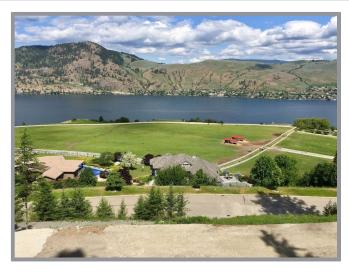

## OKANAGAN LUXURY LIVING IN BEVERLY HILLS ESTATES!

Superior 1.03 acre building lot in Beverly Hills Estates! Love the amazing panoramic Okanagan Lake and valley views or watch the horses play in the fields of 'Paradise Ranch' below! Extensive excavating and rock removal done to create a spectacular clean 80' x 165' building site with a natural rock and forested backdrop. Ready to build your dream home and pool! Driveway is in. Underground services are in! Want to minimize your work even further? Building plans, licensed builders and financing packages are available! New estate homes under construction on adjoining lots so don't delay! Private trail access from your backdoor to 50 acres of common property with exclusive hiking and walking trails bordering the neighbourhood and ensuring future privacy. Beverly Hills Estates is a private and gated community of exceptional homes, just 5 minutes to the beach and Yacht Club! Close access to Wineries, Predator Ridge Golf Course and Sparkling Hill Resort are just 15 minutes away, Silver Star Mountain Resort is 30 minutes and just 35 minutes to Kelowna International Airport. Come and create your Okanagan lifestyle today! +GST Your purchase in the North Okanagan is Not subject to Speculation Tax!

#### **BEVERLY HILLS ESTATES**

- 34 One-Acre view properties developed with the utmost concern for the environment and preservation of the natural settings
- Comprehensive building guidelines ensure this concept is not compromised and that your investment is protected!
- The location in optimum! Kelowna International Airport is 35 minutes South and provides direct service to Seattle, Vancouver and Calgary
- Vernon's airport, just five minutes away, accommodates corporate jet aircraft
- World class Predator Ridge Golf Course and Sparkling Hill Resort are just a short drive away
- Thirty minutes to Silver Star Mountain Resort
- The Vernon Yacht Club, Paddlewheel Park and the 'local' Outboard Waterfront Pub are with-in minutes
- Gated entry for exclusivity and privacy
- Overlooking the Equestrian Center with panoramic views of Okanagan Lake and the valley
- 50 Common treed acres bordering the neighbourhood ensure future privacy and offer private hiking and walking trails
- PETS A maximum, in combination, of 3 cats and dogs (see bylaws for complete details)

### THE PROPERTY

- 1 Acre building Lot in Beverly Hills Estates with amazing panoramic Okanagan Lake and valley views in a semi-rural setting. Build your own private estate!
- Perfect for a grade level entry home
- Building location has been excavated and rock removed to create a clean building site
- Building plans available with licensed builders available
- Financing package available
- Building and landscaped design in place
- Underground services are in!
- Strata community for low maintenance lifestyle
- Lot features a private hiking trail right out your backdoor to the top of the mountain for the ultimate outdoor experience in your backyard!! Bring your hiking shoes!
- · Paradise Ranch horse riding