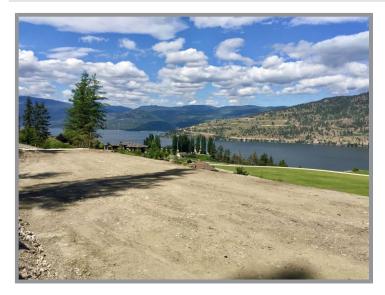

## OKANAGAN LUXURY LIVING IN BEVERLY HILLS ESTATES!

Superior 1.03 acre building lot in Beverly Hills Estates! Love the amazing panoramic Okanagan Lake and valley views or watch the horses play in the fields of 'Paradise Ranch' below! Extensive excavating and rock removal done to create a spectacular clean 80' x 165' building site with a natural rock and forested backdrop. Ready to build your dream home and pool! Driveway is in. Underground services are in! Want to minimize your work even further? Building plans, licensed builders and financing packages are available! New estate homes under construction on adjoining lots so don't delay! Private trail access from your backdoor to 50 acres of common property with exclusive hiking and walking trails bordering the neighbourhood and ensuring future privacy. Beverly Hills Estates is a private and gated community of exceptional homes, just 5 minutes to the beach and Yacht Club! Close access to Wineries, Predator Ridge Golf Course and Sparkling Hill Resort are just 15 minutes away, Silver Star Mountain Resort is 30 minutes and just 35 minutes to Kelowna International Airport. Come and create your Okanagan lifestyle today! +GST Your purchase in the North Okanagan is Not subject to Speculation Tax!

### THE PROPERTY

- 1 Acre building Lot in Beverly Hills Estates with amazing panoramic Okanagan Lake and valley views in a semi-rural setting. Build your own private estate!
- Perfect for a grade level entry home
- Building location has been excavated and rock removed to create a clean building site
- Building plans available with licensed builders available
- Financing package available
- Building and landscaped design in place
- Underground services are in!
- Strata community for low maintenance lifestyle
- Lot features a private hiking trail right out your backdoor to the top of the mountain for the ultimate outdoor experience in your backyard!! Bring your hiking shoes!
- · Paradise Ranch horse riding