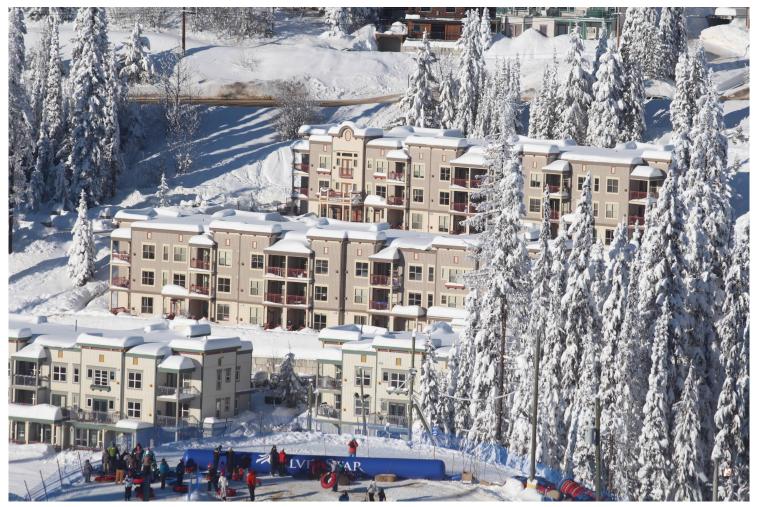

## CREEKSIDE - Snowbrush Building

Comfort, convenience and affordability! Ski-in, slope side location with some of the best possible ski access on Silver Star. Easy walk to the Village Center, views over Brewer's Pond and Tube Town. Creekside condominiums and townhomes were thoughtfully designed for affordability and built with quality materials and workmanship. Creekside includes 5, 3-story buildings offering 144 condo style units and 12 townhomes

Snowbrush offers incredible amenities; Common Lounge and day suite for guests, outdoor common hot tub, ski locker room and ski wax area, and shared laundry.

## Ski-in

- Nearest Run/Lift: Silver Queen Chair, Attridge Run Out, Cross Cross, Silver Woods Skiway
- Walk: Skating on Brewer's Pond, Tube Town, Pinhead's Bowling, Village Centre