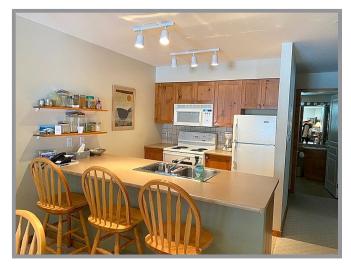

#### THE HOME

- · Excellent Fully furnished 2 bedroom, 2 full bathroom Unit in the Snowbrush building
- Cozy galley kitchen with breakfast bar that looks out over the living area
- Warm up in the bright living room with the rock mantel fire place
- · Living Room walks out to a private deck with views stretching out over numerous ski runs
- Master bedrooms with full bath/tub ensuite