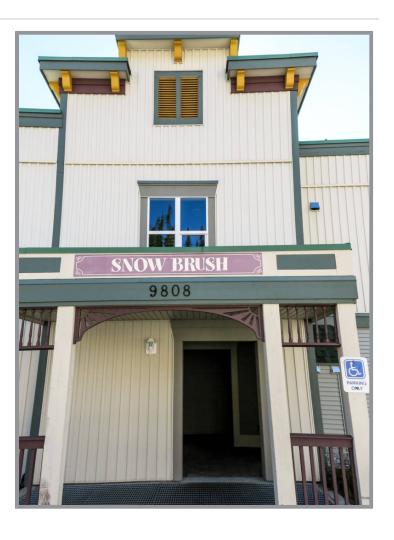

## **Creekside Complex**

Rarely ever offered in the Snowbrush building in Creekside at Silver Star Mountain is this fully furnished, private and quiet 2 bedroom, 2 bathroom end unit that is level entry from parking lot! 2 parking passes for open parking, storage locker, Great building amenities including; common lounge and day suite, outdoor hot tub, ski locker room, ski wax area, coin laundry and more. Live year round and enjoy all the seasonally events Silver Star Mountain has to offer or use as a lock and leave and rent out – No rental restrictions. Easy walk to village, skating, tube town.. located right on the ski way GST and Speculation tax are not applicable!!

## CREEKSIDE - Snowbrush Building

Comfort, convenience and affordability! Ski-in, slope side location with some of the best possible ski access on Silver Star. Easy walk to the Village Center, views over Brewer's Pond and Tube Town. Creekside condominiums and townhomes were thoughtfully designed for affordability and built with quality materials and workmanship. Creekside includes 5, 3-story buildings offering 144 condo style units and 12 townhomes