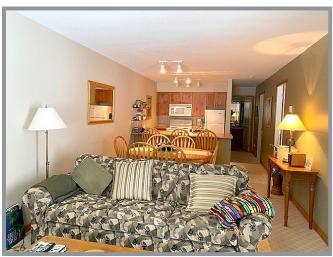

#### THE HOME

- · Excellent Fully furnished 2 bedroom, 2 full bathroom Unit in the Snowbrush building
- Cozy galley kitchen with breakfast bar that looks out over the living area
- Warm up in the bright living room with the rock mantel fire place
- · Living Room walks out to a private deck with views stretching out over numerous ski runs
- Master bedrooms with full bath/tub ensuite