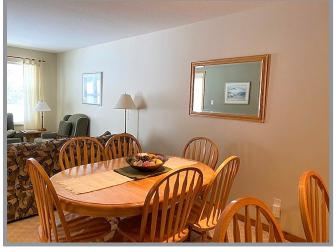

#### THE HOME

- · Excellent Fully furnished 2 bedroom, 2 full bathroom Unit in the Snowbrush building
- Cozy galley kitchen with breakfast bar that looks out over the living area
- Warm up in the bright living room with the rock mantel fire place
- · Living Room walks out to a private deck with views stretching out over numerous ski runs
- Master bedrooms with full bath/tub ensuite