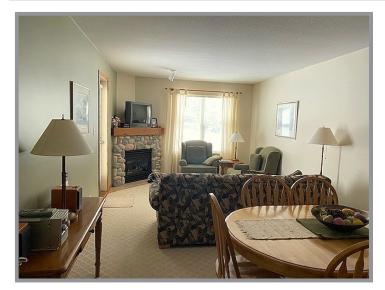

#### THE HOME

- · Excellent Fully furnished 2 bedroom, 2 full bathroom Unit in the Snowbrush building
- Cozy galley kitchen with breakfast bar that looks out over the living area
- Warm up in the bright living room with the rock mantel fire place
- · Living Room walks out to a private deck with views stretching out over numerous ski runs
- Master bedrooms with full bath/tub ensuite