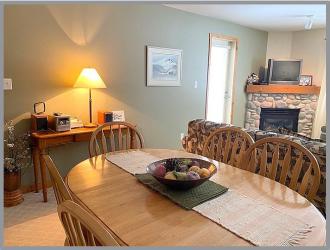

#### THE HOME

- · Excellent Fully furnished 2 bedroom, 2 full bathroom Unit in the Snowbrush building
- Cozy galley kitchen with breakfast bar that looks out over the living area
- Warm up in the bright living room with the rock mantel fire place
- · Living Room walks out to a private deck with views stretching out over numerous ski runs
- Master bedrooms with full bath/tub ensuite