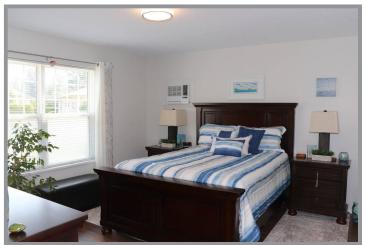

#### THE UNIT

- Located in THE MANOR building, this townhome offers no stairs convenience! Enter from the secure main foyer of the building or use the private patio entrance.
- The bright open plan incorporates the kitchen, dining, and living area.
- Gas fireplace in the living area and glass sliding doors that open to a very private, covered patio the perfect place to start or finish your day!
- Efficient kitchen with breakfast bar and newer dishwasher, fridge, and range
- · Completely repainted from floor to ceiling including doors and cabinet, updated fixtures, hardware, and lighting
- Efficient in-floor heating!
- Spacious Master bedroom has ensuite offering bathtub/shower. Wall A/C units for cool nights of sleep.
- Second bedroom
- The second bath with shower also holds the newer stacking washer and dryer.