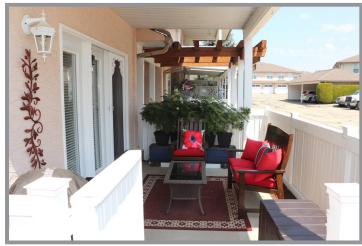

#### THE UNIT

- Located in THE MANOR building, this townhome offers no stairs convenience! Enter from the secure main foyer of the building or use the private patio entrance.
- The bright open plan incorporates the kitchen, dining, and living area.
- Gas fireplace in the living area and glass sliding doors that open to a very private, covered patio the perfect place to start or finish your day!
- Efficient kitchen with breakfast bar and newer dishwasher, fridge, and range
- · Completely repainted from floor to ceiling including doors and cabinet, updated fixtures, hardware, and lighting
- Efficient in-floor heating!
- Spacious Master bedroom has ensuite offering bathtub/shower. Wall A/C units for cool nights of sleep.
- Second bedroom
- The second bath with shower also holds the newer stacking washer and dryer.