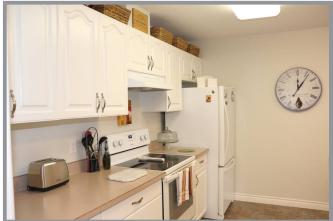

#### THE UNIT

- Located in THE MANOR building, this townhome offers no stairs convenience! Enter from the secure main foyer of the building or use the private patio entrance.
- The bright open plan incorporates the kitchen, dining, and living area.
- Gas fireplace in the living area and glass sliding doors that open to a very private, covered patio the perfect place to start or finish your day!
- Efficient kitchen with breakfast bar and newer dishwasher, fridge, and range
- · Completely repainted from floor to ceiling including doors and cabinet, updated fixtures, hardware, and lighting
- Efficient in-floor heating!
- Spacious Master bedroom has ensuite offering bathtub/shower. Wall A/C units for cool nights of sleep.
- Second bedroom
- The second bath with shower also holds the newer stacking washer and dryer.