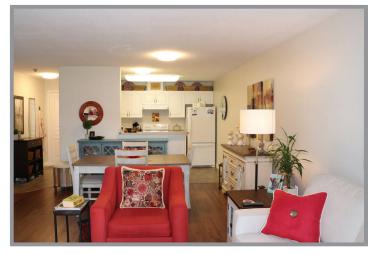

#### THE UNIT

- Located in THE MANOR building, this townhome offers no stairs convenience! Enter from the secure main foyer of the building or use the private patio entrance.
- The bright open plan incorporates the kitchen, dining, and living area.
- Gas fireplace in the living area and glass sliding doors that open to a very private, covered patio the perfect place to start or finish your day!
- Efficient kitchen with breakfast bar and newer dishwasher, fridge, and range
- · Completely repainted from floor to ceiling including doors and cabinet, updated fixtures, hardware, and lighting
- Efficient in-floor heating!
- Spacious Master bedroom has ensuite offering bathtub/shower. Wall A/C units for cool nights of sleep.
- Second bedroom
- The second bath with shower also holds the newer stacking washer and dryer.