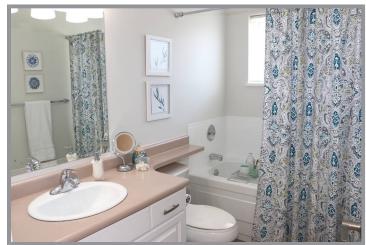

#### THE UNIT

- Located in THE MANOR building, this townhome offers no stairs convenience! Enter from the secure main foyer of the building or use the private patio entrance.
- The bright open plan incorporates the kitchen, dining, and living area.
- Gas fireplace in the living area and glass sliding doors that open to a very private, covered patio the perfect place to start or finish your day!
- Efficient kitchen with breakfast bar and newer dishwasher, fridge, and range
- · Completely repainted from floor to ceiling including doors and cabinet, updated fixtures, hardware, and lighting
- Efficient in-floor heating!
- Spacious Master bedroom has ensuite offering bathtub/shower. Wall A/C units for cool nights of sleep.
- Second bedroom
- The second bath with shower also holds the newer stacking washer and dryer.