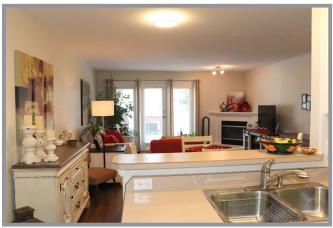

#### THE UNIT

- Located in THE MANOR building, this townhome offers no stairs convenience! Enter from the secure main foyer of the building or use the private patio entrance.
- The bright open plan incorporates the kitchen, dining, and living area.
- Gas fireplace in the living area and glass sliding doors that open to a very private, covered patio the perfect place to start or finish your day!
- Efficient kitchen with breakfast bar and newer dishwasher, fridge, and range
- · Completely repainted from floor to ceiling including doors and cabinet, updated fixtures, hardware, and lighting
- Efficient in-floor heating!
- Spacious Master bedroom has ensuite offering bathtub/shower. Wall A/C units for cool nights of sleep.
- Second bedroom
- The second bath with shower also holds the newer stacking washer and dryer.