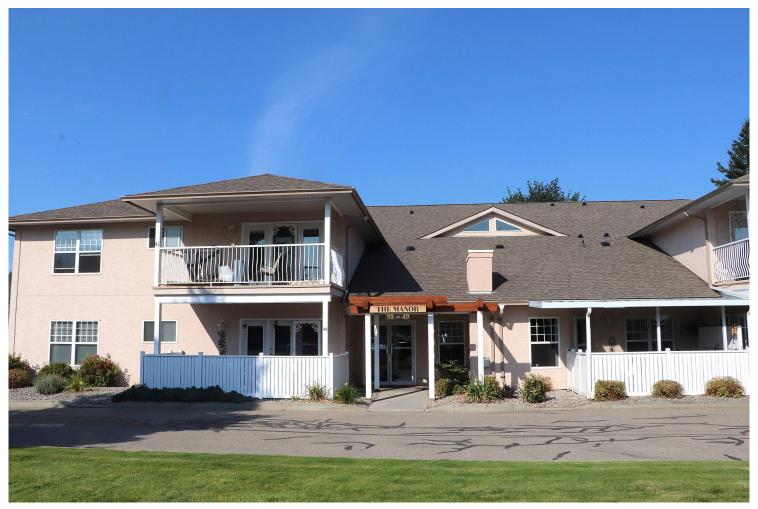

44-303 Regent Avenue, Enderby BC

## THE MANOR 19+

Craving a quieter, small-town vibe and lifestyle? Like to walk to downtown and local farmer's markets? Picture lazy and picturesque strolls along the Shuswap river right outside your door? Looking for a 19+ adult-oriented townhome complex with reasonable fees, a clubhouse, and a guest suite you can rent for a nominal fee for overnight guests? Then Welcome to Regency on the River! Located in The Manor Building, this townhome has been repainted from top to bottom and offers efficient in-floor heating and a private, fenced, and covered patio to take in the views of the Enderby Cliffs! Two spacious bedrooms, ensuite with tub/shower and second bath with shower and new washer and dryer. Updated fixtures, new lighting, newer easy care solid surface flooring, and newer appliances. Cozy gas fireplace. All on one, level! Secure building! Covered parking and generous guest parking. This home is immaculate and ready to enjoy!

#### THE COMPLEX:

- Welcome to Regency on the River! Located just a few blocks from the downtown core.
- Access to the Shuswap River walkway is right at the entrance! Stroll into town, the park, or the curling rink or just admire the scenery and views of the Enderby Cliffs!
- Designed for those 19 and over who appreciate a guieter lifestyle! Reasonable strata fees
- Large clubhouse with a guest suite that you can rent for a nominal fee for your overnight guests!
- 49 townhomes in total including the two-level MANOR building which offers 7 units. Wide roadways and lots of green space for a pleasant country feel.
- Stucco exteriors and asphalt shingle roofs.
- Covered parking assigned to each home and generous guest parking areas