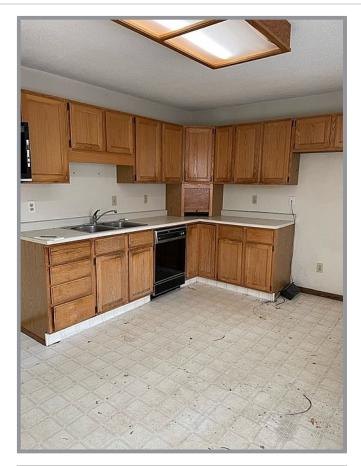

## RARE 0.42 COLDSTREAM LOT

Rare 0.42 Coldstream property mere minutes walk from Elementary School, convenience store, parks, and walking trails. 10-minute walk to fabulous Kalamalka Beach and waterfront restaurant! Level, fenced lot with easy access from Kalamalka Road and Aberdeen Road. Zoned R2, Municipal water, and sewer. Mature trees. Original house offers 3 bedrooms, 1 full bathroom, and outbuildings. The home features a newer furnace, plumbing, and electrical, the windows are two plain. All that this home needs now is a creative finish to make it yours!