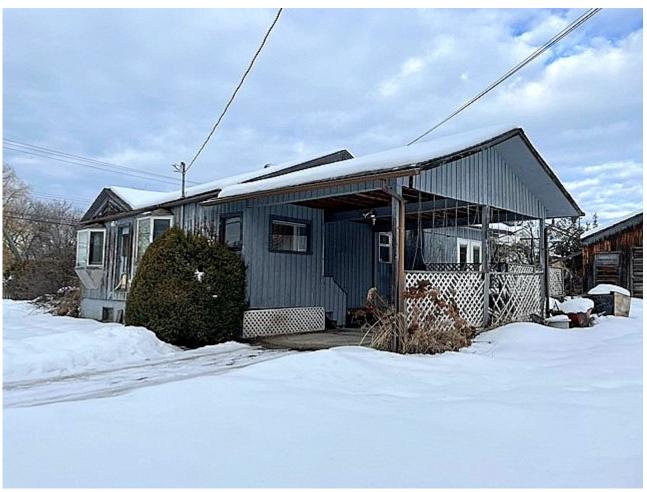

## RARE 0.42 COLDSTREAM LOT

Rare 0.42 Coldstream property mere minutes walk from Elementary School, convenience store, parks, and walking trails. 10-minute walk to fabulous Kalamalka Beach and waterfront restaurant! Level, fenced lot with easy access from Kalamalka Road and Aberdeen Road. Zoned R2, Municipal water, and sewer. Mature trees. Original house offers 3 bedrooms, 1 full bathroom, and outbuildings. The home features a newer furnace, plumbing, and electrical, the windows are two plain. All that this home needs now is a creative finish to make it yours!