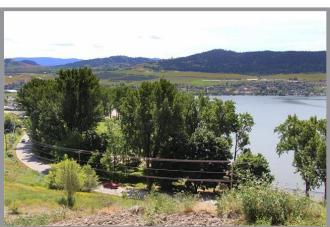

## **BUILDING LOT WITH UNOBSTRUCTED VIEWS**

Beautiful lot with unobstructed panoramic views on Jasper Drive located at the end of the cul-de-sac! This .24 acre lot is right across from Okanagan Lake and backs onto a nice pathway to Kin Beach. Build your rancher dream home in this most desirable neighborhood and the view is yours to keep forever. Another plus – the GST is already paid on the lot.