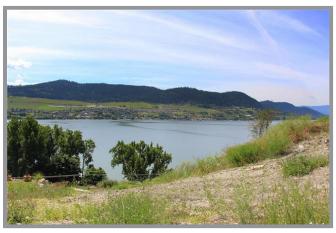

## **BUILDING LOT WITH UNOBSTRUCTED VIEWS**

Beautiful lot with unobstructed panoramic views on Jasper Drive located at the end of the cul-de-sac! This .24 acre lot is right across from Okanagan Lake and backs onto a nice pathway to Kin Beach. Build your rancher dream home in this most desirable neighborhood and the view is yours to keep forever. Another plus – the GST is already paid on the lot.