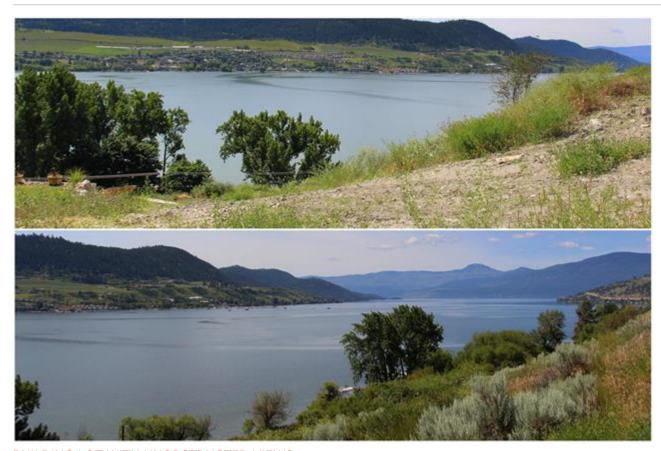

## **BUILDING LOT WITH UNOBSTRUCTED VIEWS**

Beautiful lot with unobstructed panoramic views on Jasper Drive located at the end of the cul-de-sac! This .24 acre lot is right across from Okanagan Lake and backs onto a nice pathway to Kin Beach. Build your rancher dream home in this most desirable neighborhood and the view is yours to keep forever. Another plus – the GST is already paid on the lot.