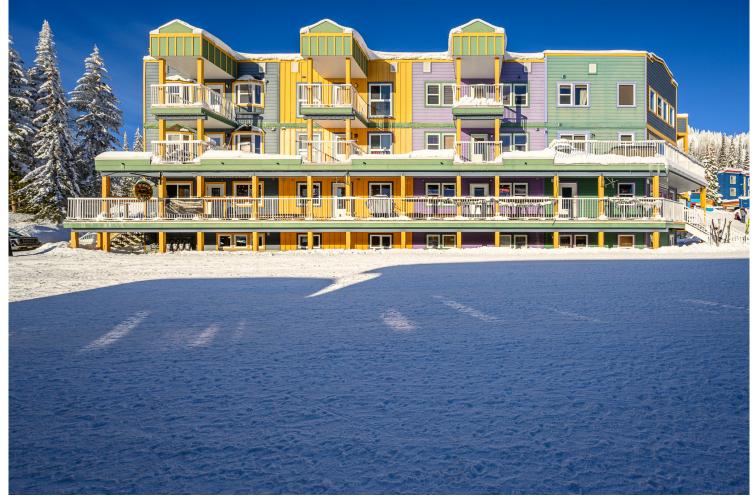

## COMMERCIAL INVESTMENT AT SILVER STAR MOUNTAIN

Don't miss this rare opportunity to own a commercial unit at Silver Star Ski Resort! Located in the Lord Aberdeen Hotel building with high visibility to all village traffic! This 1649 sq ft strata unit shares the ground floor, commercial level with Long John's pub, pizzeria and market! Upper levels operate as the Lord Aberdeen hotel. Refurbished and fully equipped with commercial kitchen and seating for 58, including 15 on the patio! Lease in place to the exciting new "Chute 5' Bistro. A great investment – call for details!

## Features

SKI-HILL INVESTMENT! Don't miss this rare opportunity to own a commercial unit at Silver Star Ski Resort! Located in the Lord Aberdeen Hotel building with high visibility to all village traffic! This 1649 sq ft strata unit shares the ground floor, commercial level with Long John's pub, pizzeria and market! Upper levels operate as the Lord Aberdeen hotel. Refurbished and fully equipped with commercial kitchen and seating for 58, including 15 on the patio! Lease in place to the exciting new "Chute 5" Bistro https://www.skisilverstar.com/things-to-do/mountain-dining-shopping/restaurants-cafes/chute-five. A great investment – call for details!