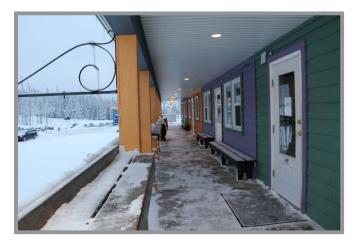

## COMMERCIAL INVESTMENT AT SILVER STAR MOUNTAIN

Don't miss this rare opportunity to own a commercial unit at Silver Star Ski Resort! Located in the Lord Aberdeen Hotel building with high visibility to all village traffic! This 1649 sq ft strata unit shares the ground floor, commercial level with Long John's pub, pizzeria and market! Upper levels operate as the Lord Aberdeen hotel. Refurbished and fully equipped with commercial kitchen and seating for 58, including 15 on the patio! Lease in place to the exciting new "Chute 5' Bistro. A great investment – call for details!

## Features

SKI-HILL INVESTMENT! Don't miss this rare opportunity to own a commercial unit at Silver Star Ski Resort! Located in the Lord Aberdeen Hotel building with high visibility to all village traffic! This 1649 sq ft strata unit shares the ground floor, commercial level with Long John's pub, pizzeria and market! Upper levels operate as the Lord Aberdeen hotel. Refurbished and fully equipped with commercial kitchen and seating for 58, including 15 on the patio! Lease in place to the exciting new "Chute 5" Bistro https://www.skisilverstar.com/things-to-do/mountain-dining-shopping/restaurants-cafes/chute-five. A great investment – call for details!