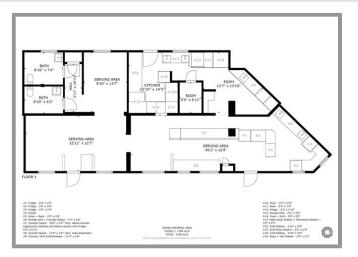

## Specifications

| MLS®#                 | Neighborhood                         |
|-----------------------|--------------------------------------|
| 10265596              | Silver Star                          |
| Year Built            | Zoning                               |
| 2002                  | VC                                   |
| Home Size             | Total Square Footage<br>1649 sq. ft. |
| Strata Fees<br>523.40 |                                      |