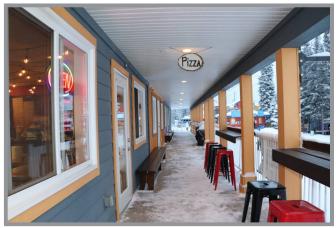

## COMMERCIAL INVESTMENT AT SILVER STAR MOUNTAIN

Don't miss this rare opportunity to own a commercial unit at Silver Star Ski Resort! Located in the Lord Aberdeen Hotel building with high visibility to all village traffic! This 1649 sq ft strata unit shares the ground floor, commercial level with Long John's pub, pizzeria and market! Upper levels operate as the Lord Aberdeen hotel. Refurbished and fully equipped with commercial kitchen and seating for 58, including 15 on the patio! Lease in place to the exciting new "Chute 5' Bistro. A great investment – call for details!

## Features

SKI-HILL INVESTMENT! Don't miss this rare opportunity to own a commercial unit at Silver Star Ski Resort! Located in the Lord Aberdeen Hotel building with high visibility to all village traffic! This 1649 sq ft strata unit shares the ground floor, commercial level with Long John's pub, pizzeria and market! Upper levels operate as the Lord Aberdeen hotel. Refurbished and fully equipped with commercial kitchen and seating for 58, including 15 on the patio! Lease in place to the exciting new "Chute 5" Bistro https://www.skisilverstar.com/things-to-do/mountain-dining-shopping/restaurants-cafes/chute-five. A great investment – call for details!