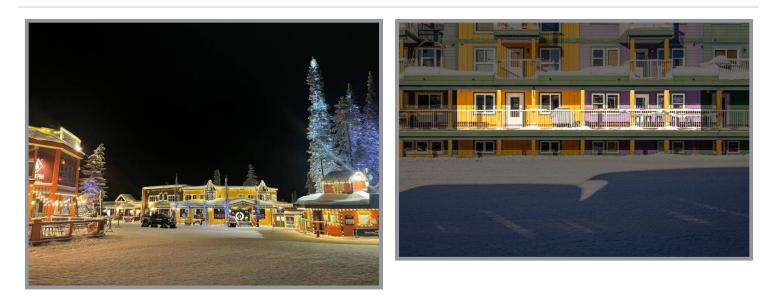

## COMMERCIAL INVESTMENT AT SILVER STAR MOUNTAIN

Don't miss this rare opportunity to own a commercial unit at Silver Star Ski Resort! Located in the Lord Aberdeen Hotel building with high visibility to all village traffic! This 1649 sq ft strata unit shares the ground floor, commercial level with Long John's pub, pizzeria and market! Upper levels operate as the Lord Aberdeen hotel. Refurbished and fully equipped with commercial kitchen and seating for 58, including 15 on the patio! Lease in place to the exciting new "Chute 5' Bistro. A great investment – call for details!

## Features

SKI-HILL INVESTMENT! Don't miss this rare opportunity to own a commercial unit at Silver Star Ski Resort! Located in the Lord Aberdeen Hotel building with high visibility to all village traffic! This 1649 sq ft strata unit shares the ground floor, commercial level with Long John's pub, pizzeria and market! Upper levels operate as the Lord Aberdeen hotel. Refurbished and fully equipped with commercial kitchen and seating for 58, including 15 on the patio! Lease in place to the exciting new "Chute 5" Bistro https://www.skisilverstar.com/things-to-do/mountain-dining-shopping/restaurants-cafes/chute-five. A great investment – call for details!