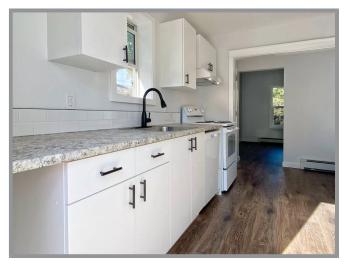

## Attention Investors or First TIme Home Buyers

Attention Investors or first-time home buyers!! Fully renovated three bedroom one bath starter home or fantastic rental opportunity. Close to downtown with level walking to most of the amenities, or on a bus route for easy access to everything else. The home features 2 bedrooms on the main with an upper loft area reminiscent of the old East Hill homes. European-style kitchen with brand new appliances and washer/dryer. Full unfinished basement for all your storage needs. Large yard with lots of grass ideal for young families with trees for privacy. Loads of parking with an area for 5+ vehicles or your toys. A great place to start your real estate journey or, a great addition to anybody's Real Estate Investment portfolio.

## Features

- Zoned for RM1 Row Housing
- Fully remediated by Okanagan Restoration from previous fire in front bedroom
- Brand new appliances
- Large landscaped yard with new trees and underground irrigation
- Full basement that could be converted to workshop or storage
- Plenty of parking