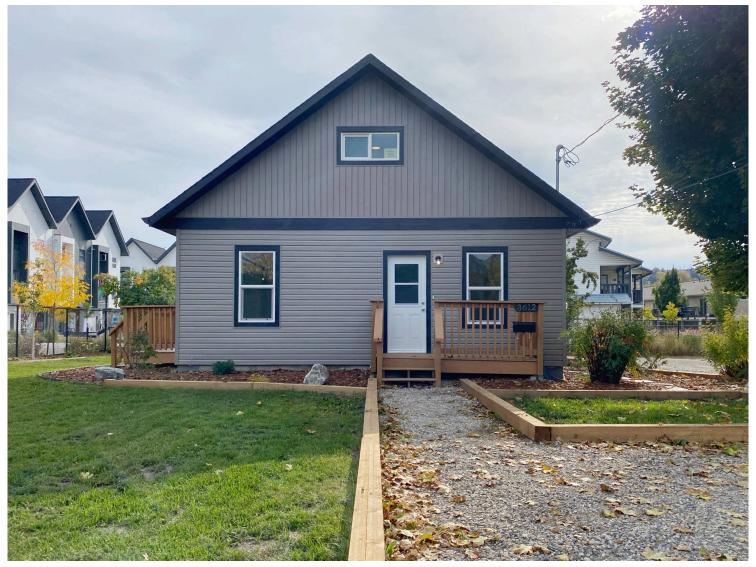

## Attention Investors or First TIme Home Buyers

Attention Investors or first-time home buyers!! Fully renovated three bedroom one bath starter home or fantastic rental opportunity. Close to downtown with level walking to most of the amenities, or on a bus route for easy access to everything else. The home features 2 bedrooms on the main with an upper loft area reminiscent of the old East Hill homes. European-style kitchen with brand new appliances and washer/dryer. Full unfinished basement for all your storage needs. Large yard with lots of grass ideal for young families with trees for privacy. Loads of parking with an area for 5+ vehicles or your toys. A great place to start your real estate journey or, a great addition to anybody's Real Estate Investment portfolio.

## Features

- Zoned for RM1 Row Housing
- Fully remediated by Okanagan Restoration from previous fire in front bedroom
- Brand new appliances
- Large landscaped yard with new trees and underground irrigation
- Full basement that could be converted to workshop or storage
- Plenty of parking