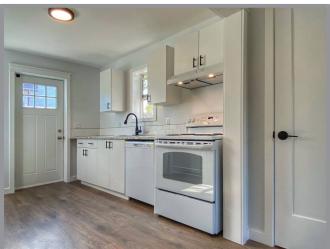

## Attention Investors or First TIme Home Buyers

Attention Investors or first-time home buyers!! Fully renovated three bedroom one bath starter home or fantastic rental opportunity. Close to downtown with level walking to most of the amenities, or on a bus route for easy access to everything else. The home features 2 bedrooms on the main with an upper loft area reminiscent of the old East Hill homes. European-style kitchen with brand new appliances and washer/dryer. Full unfinished basement for all your storage needs. Large yard with lots of grass ideal for young families with trees for privacy. Loads of parking with an area for 5+ vehicles or your toys. A great place to start your real estate journey or, a great addition to anybody's Real Estate Investment portfolio.

## Features

- Zoned for RM1 Row Housing
- Fully remediated by Okanagan Restoration from previous fire in front bedroom
- Brand new appliances
- Large landscaped yard with new trees and underground irrigation
- Full basement that could be converted to workshop or storage
- Plenty of parking