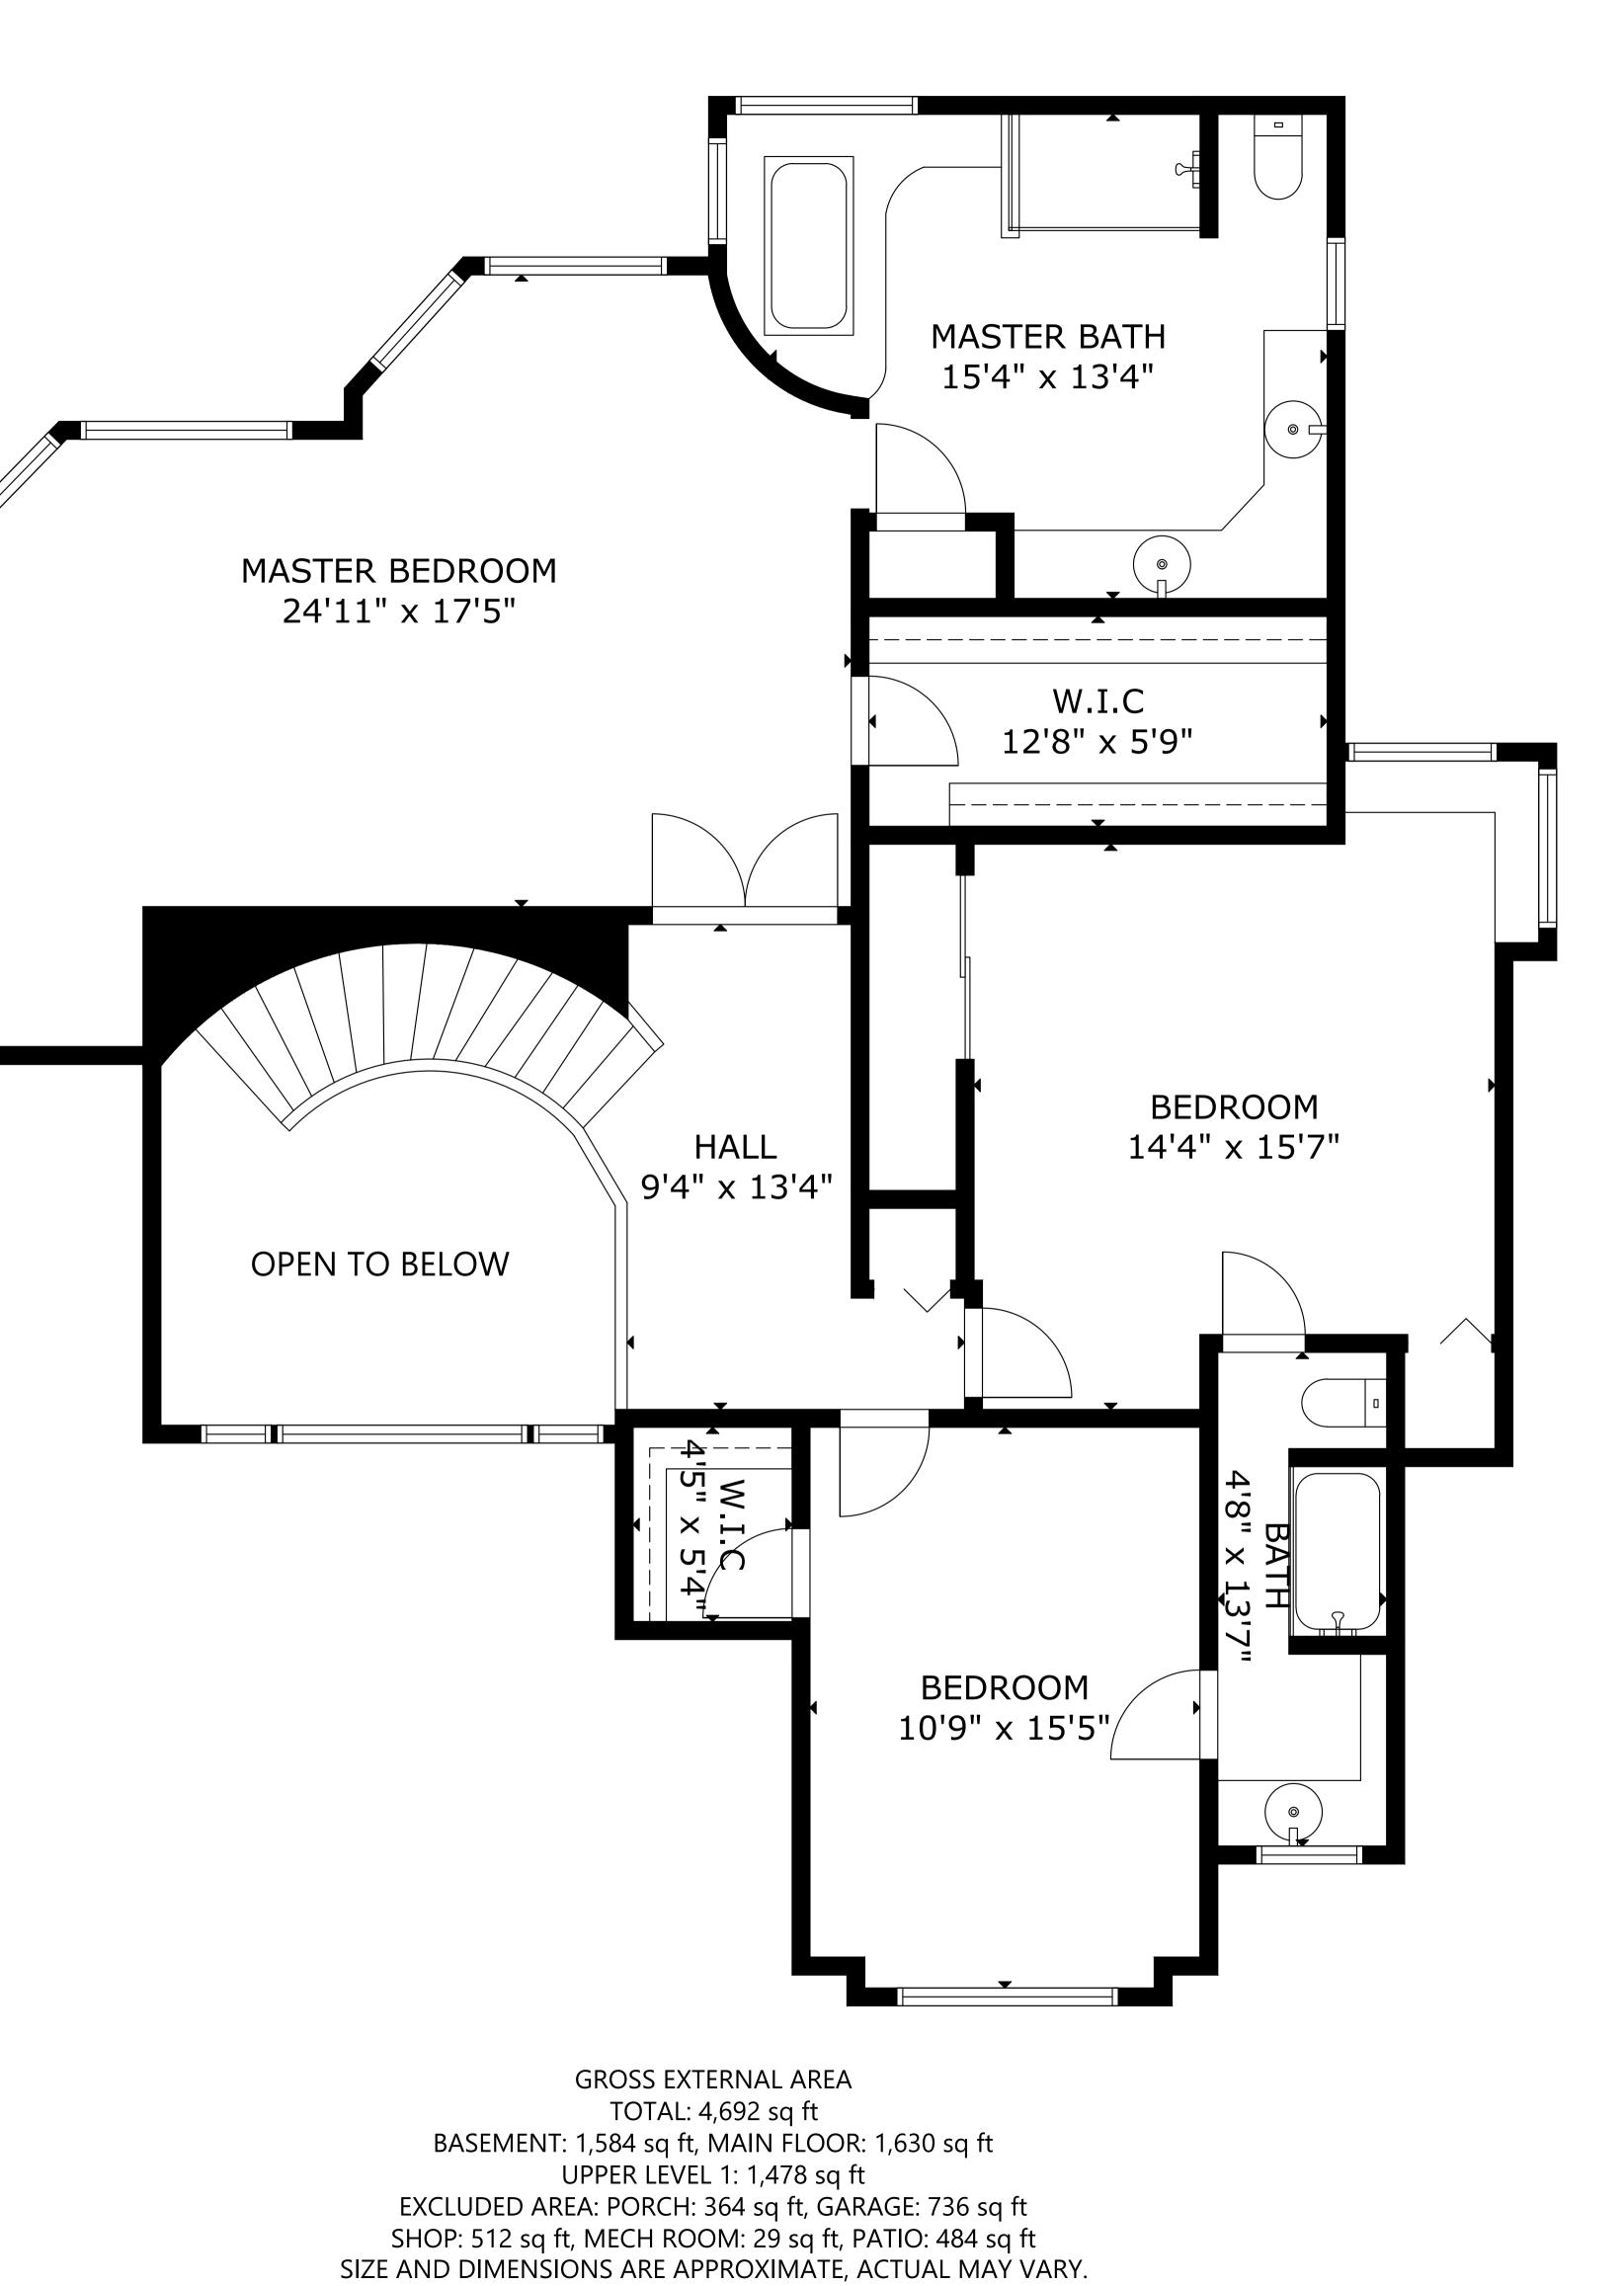

## GARAGE 19'1" x 26'10"

GROSS EXTERNAL AREA TOTAL: 4,692 sq ft BASEMENT: 1,584 sq ft, MAIN FLOOR: 1,630 sq ft UPPER LEVEL 1: 1,478 sq ft EXCLUDED AREA: PORCH: 364 sq ft, GARAGE: 736 sq ft SHOP: 512 sq ft, MECH ROOM: 29 sq ft, PATIO: 484 sq ft SIZE AND DIMENSIONS ARE APPROXIMATE, ACTUAL MAY VARY.

GROSS EXTERNAL AREA TOTAL: 4,692 sq ft BASEMENT: 1,584 sq ft, MAIN FLOOR: 1,630 sq ft UPPER LEVEL 1: 1,478 sq ft EXCLUDED AREA: PORCH: 364 sq ft, GARAGE: 736 sq ft SHOP: 512 sq ft, MECH ROOM: 29 sq ft, PATIO: 484 sq ft SIZE AND DIMENSIONS ARE APPROXIMATE, ACTUAL MAY VARY.

MAIN FLOOR

SHOP: 512 sq ft, MECH ROOM: 29 sq ft, PATIO: 484 sq ft SIZE AND DIMENSIONS ARE APPROXIMATE, ACTUAL MAY VARY.

UPPER LEVEL 1