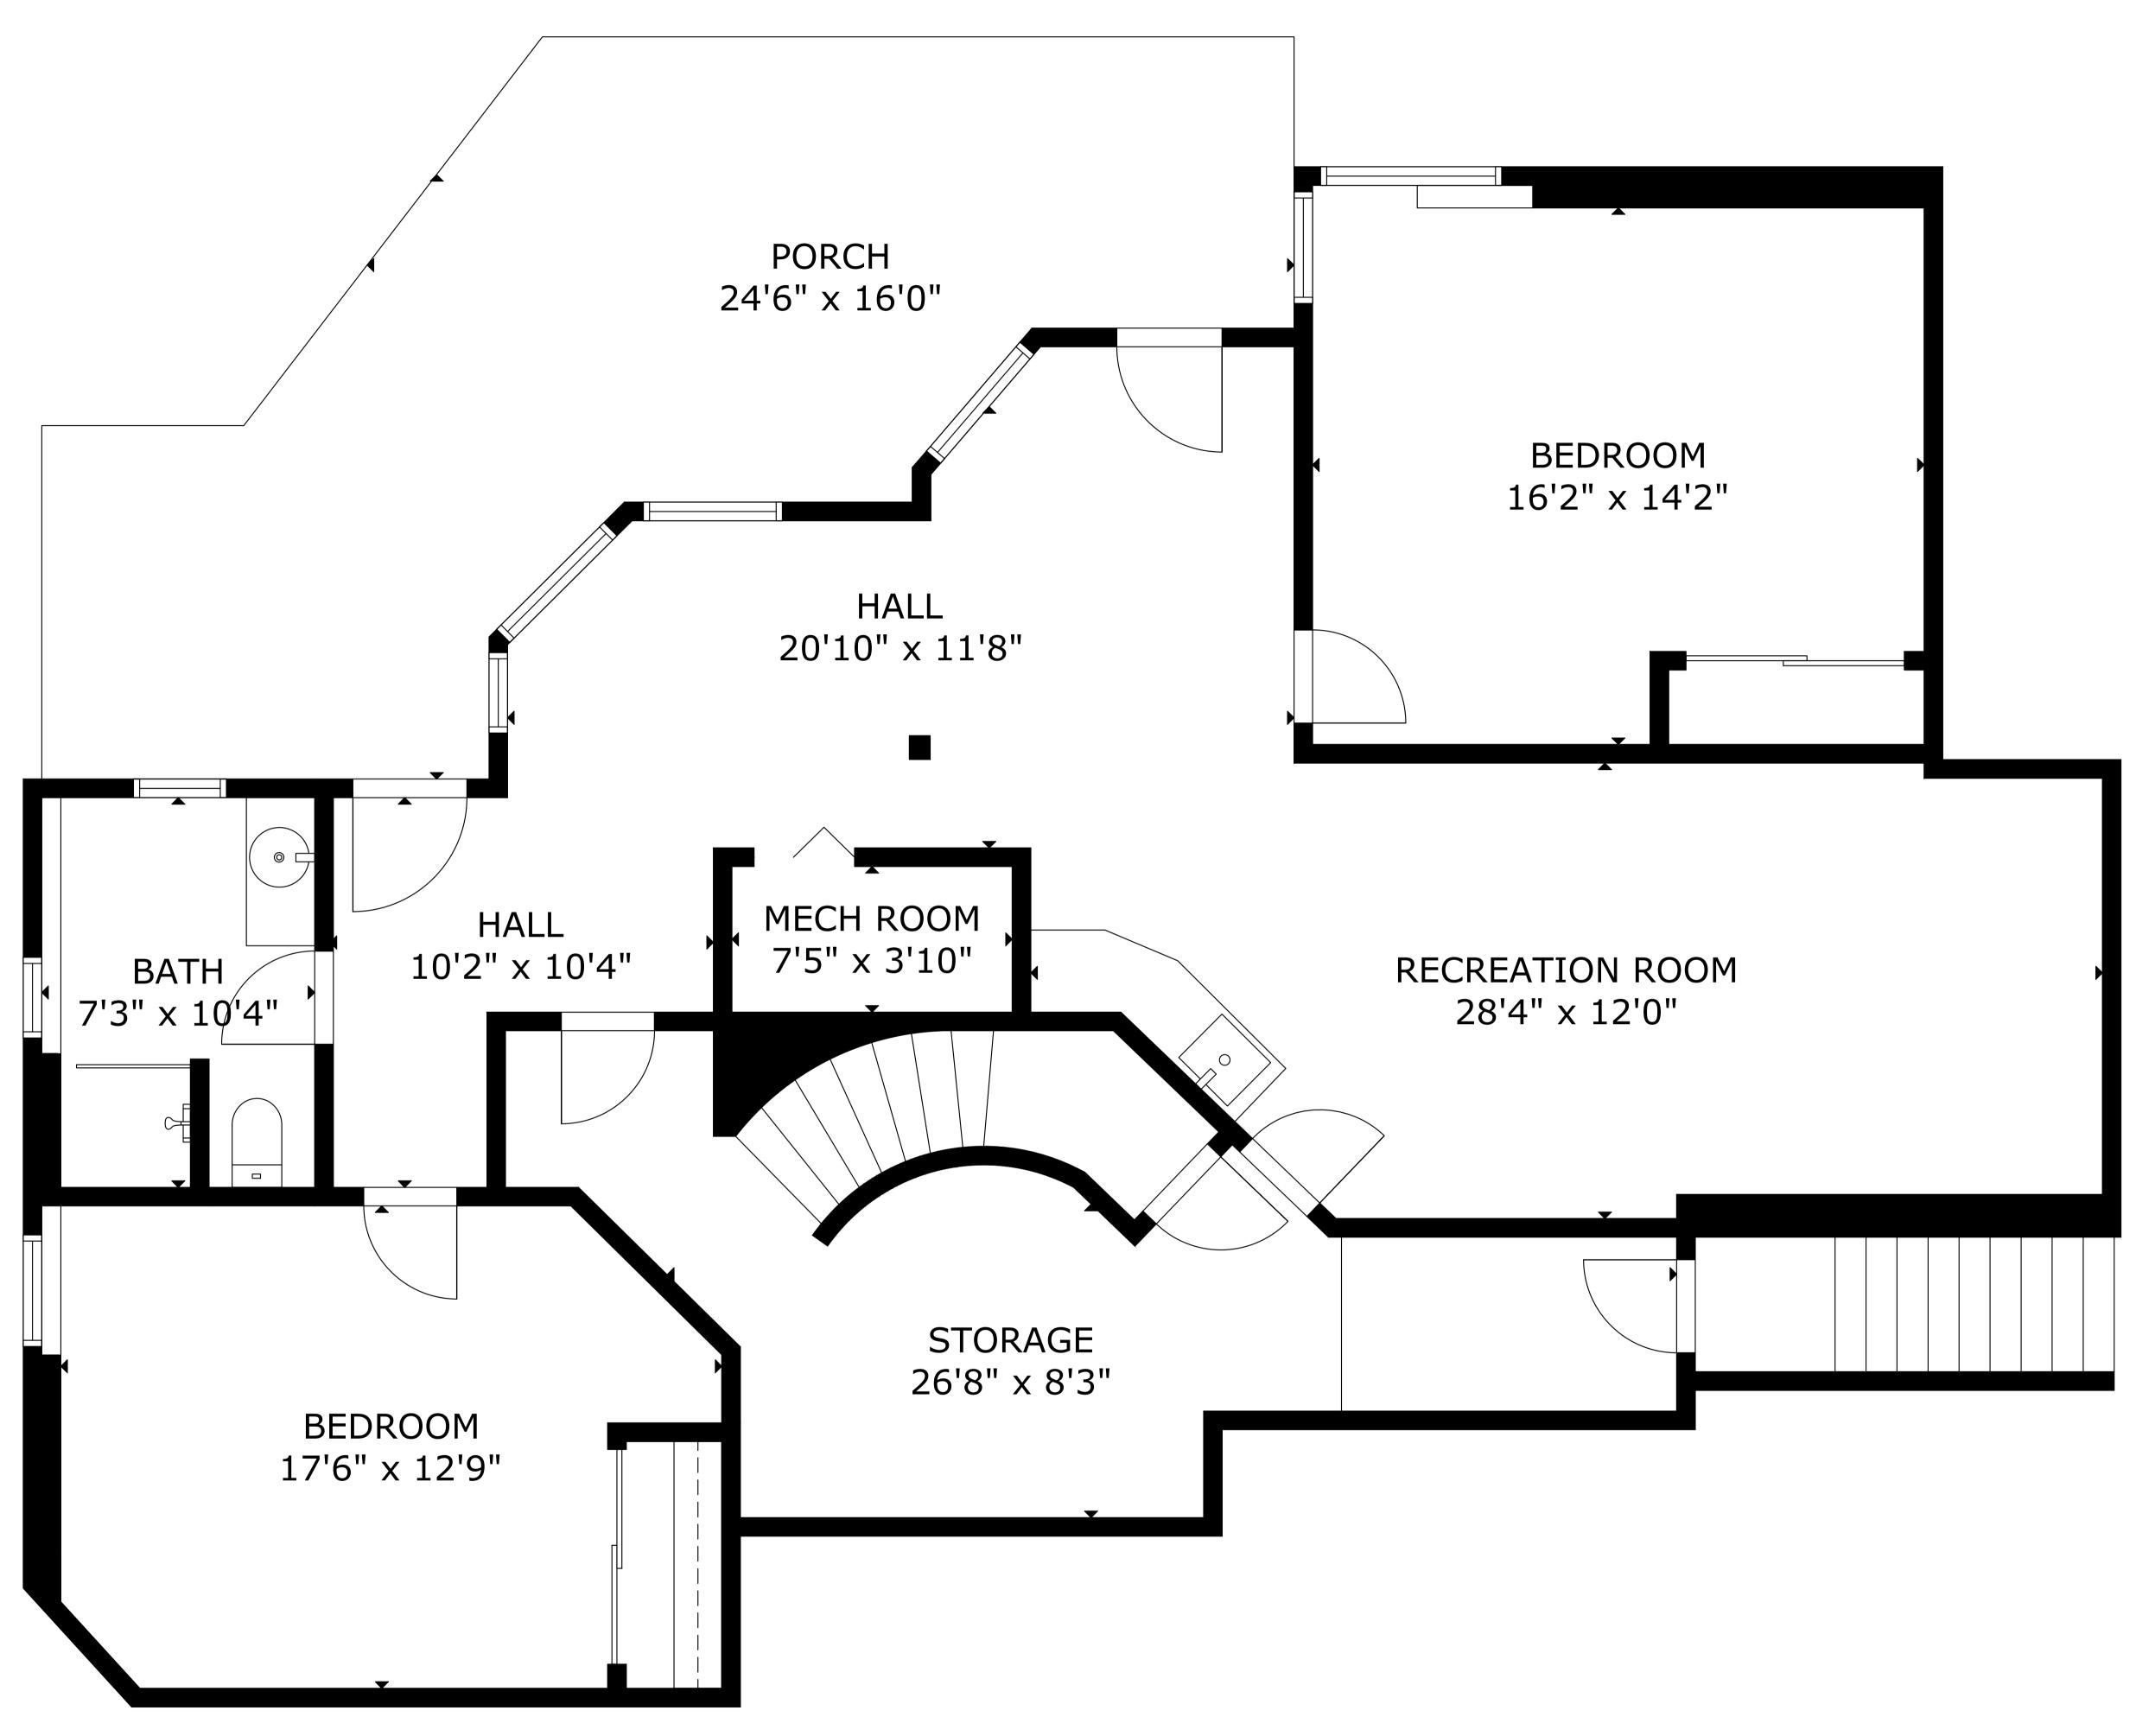

## GARAGE 19'1" x 26'10"

GROSS EXTERNAL AREA TOTAL: 4,692 sq ft BASEMENT: 1,584 sq ft, MAIN FLOOR: 1,630 sq ft UPPER LEVEL 1: 1,478 sq ft EXCLUDED AREA: PORCH: 364 sq ft, GARAGE: 736 sq ft SHOP: 512 sq ft, MECH ROOM: 29 sq ft, PATIO: 484 sq ft SIZE AND DIMENSIONS ARE APPROXIMATE, ACTUAL MAY VARY.

GROSS EXTERNAL AREA TOTAL: 4,692 sq ft BASEMENT: 1,584 sq ft, MAIN FLOOR: 1,630 sq ft UPPER LEVEL 1: 1,478 sq ft EXCLUDED AREA: PORCH: 364 sq ft, GARAGE: 736 sq ft SHOP: 512 sq ft, MECH ROOM: 29 sq ft, PATIO: 484 sq ft SIZE AND DIMENSIONS ARE APPROXIMATE, ACTUAL MAY VARY.

MAIN FLOOR

SHOP: 512 sq ft, MECH ROOM: 29 sq ft, PATIO: 484 sq ft SIZE AND DIMENSIONS ARE APPROXIMATE, ACTUAL MAY VARY.

UPPER LEVEL 1