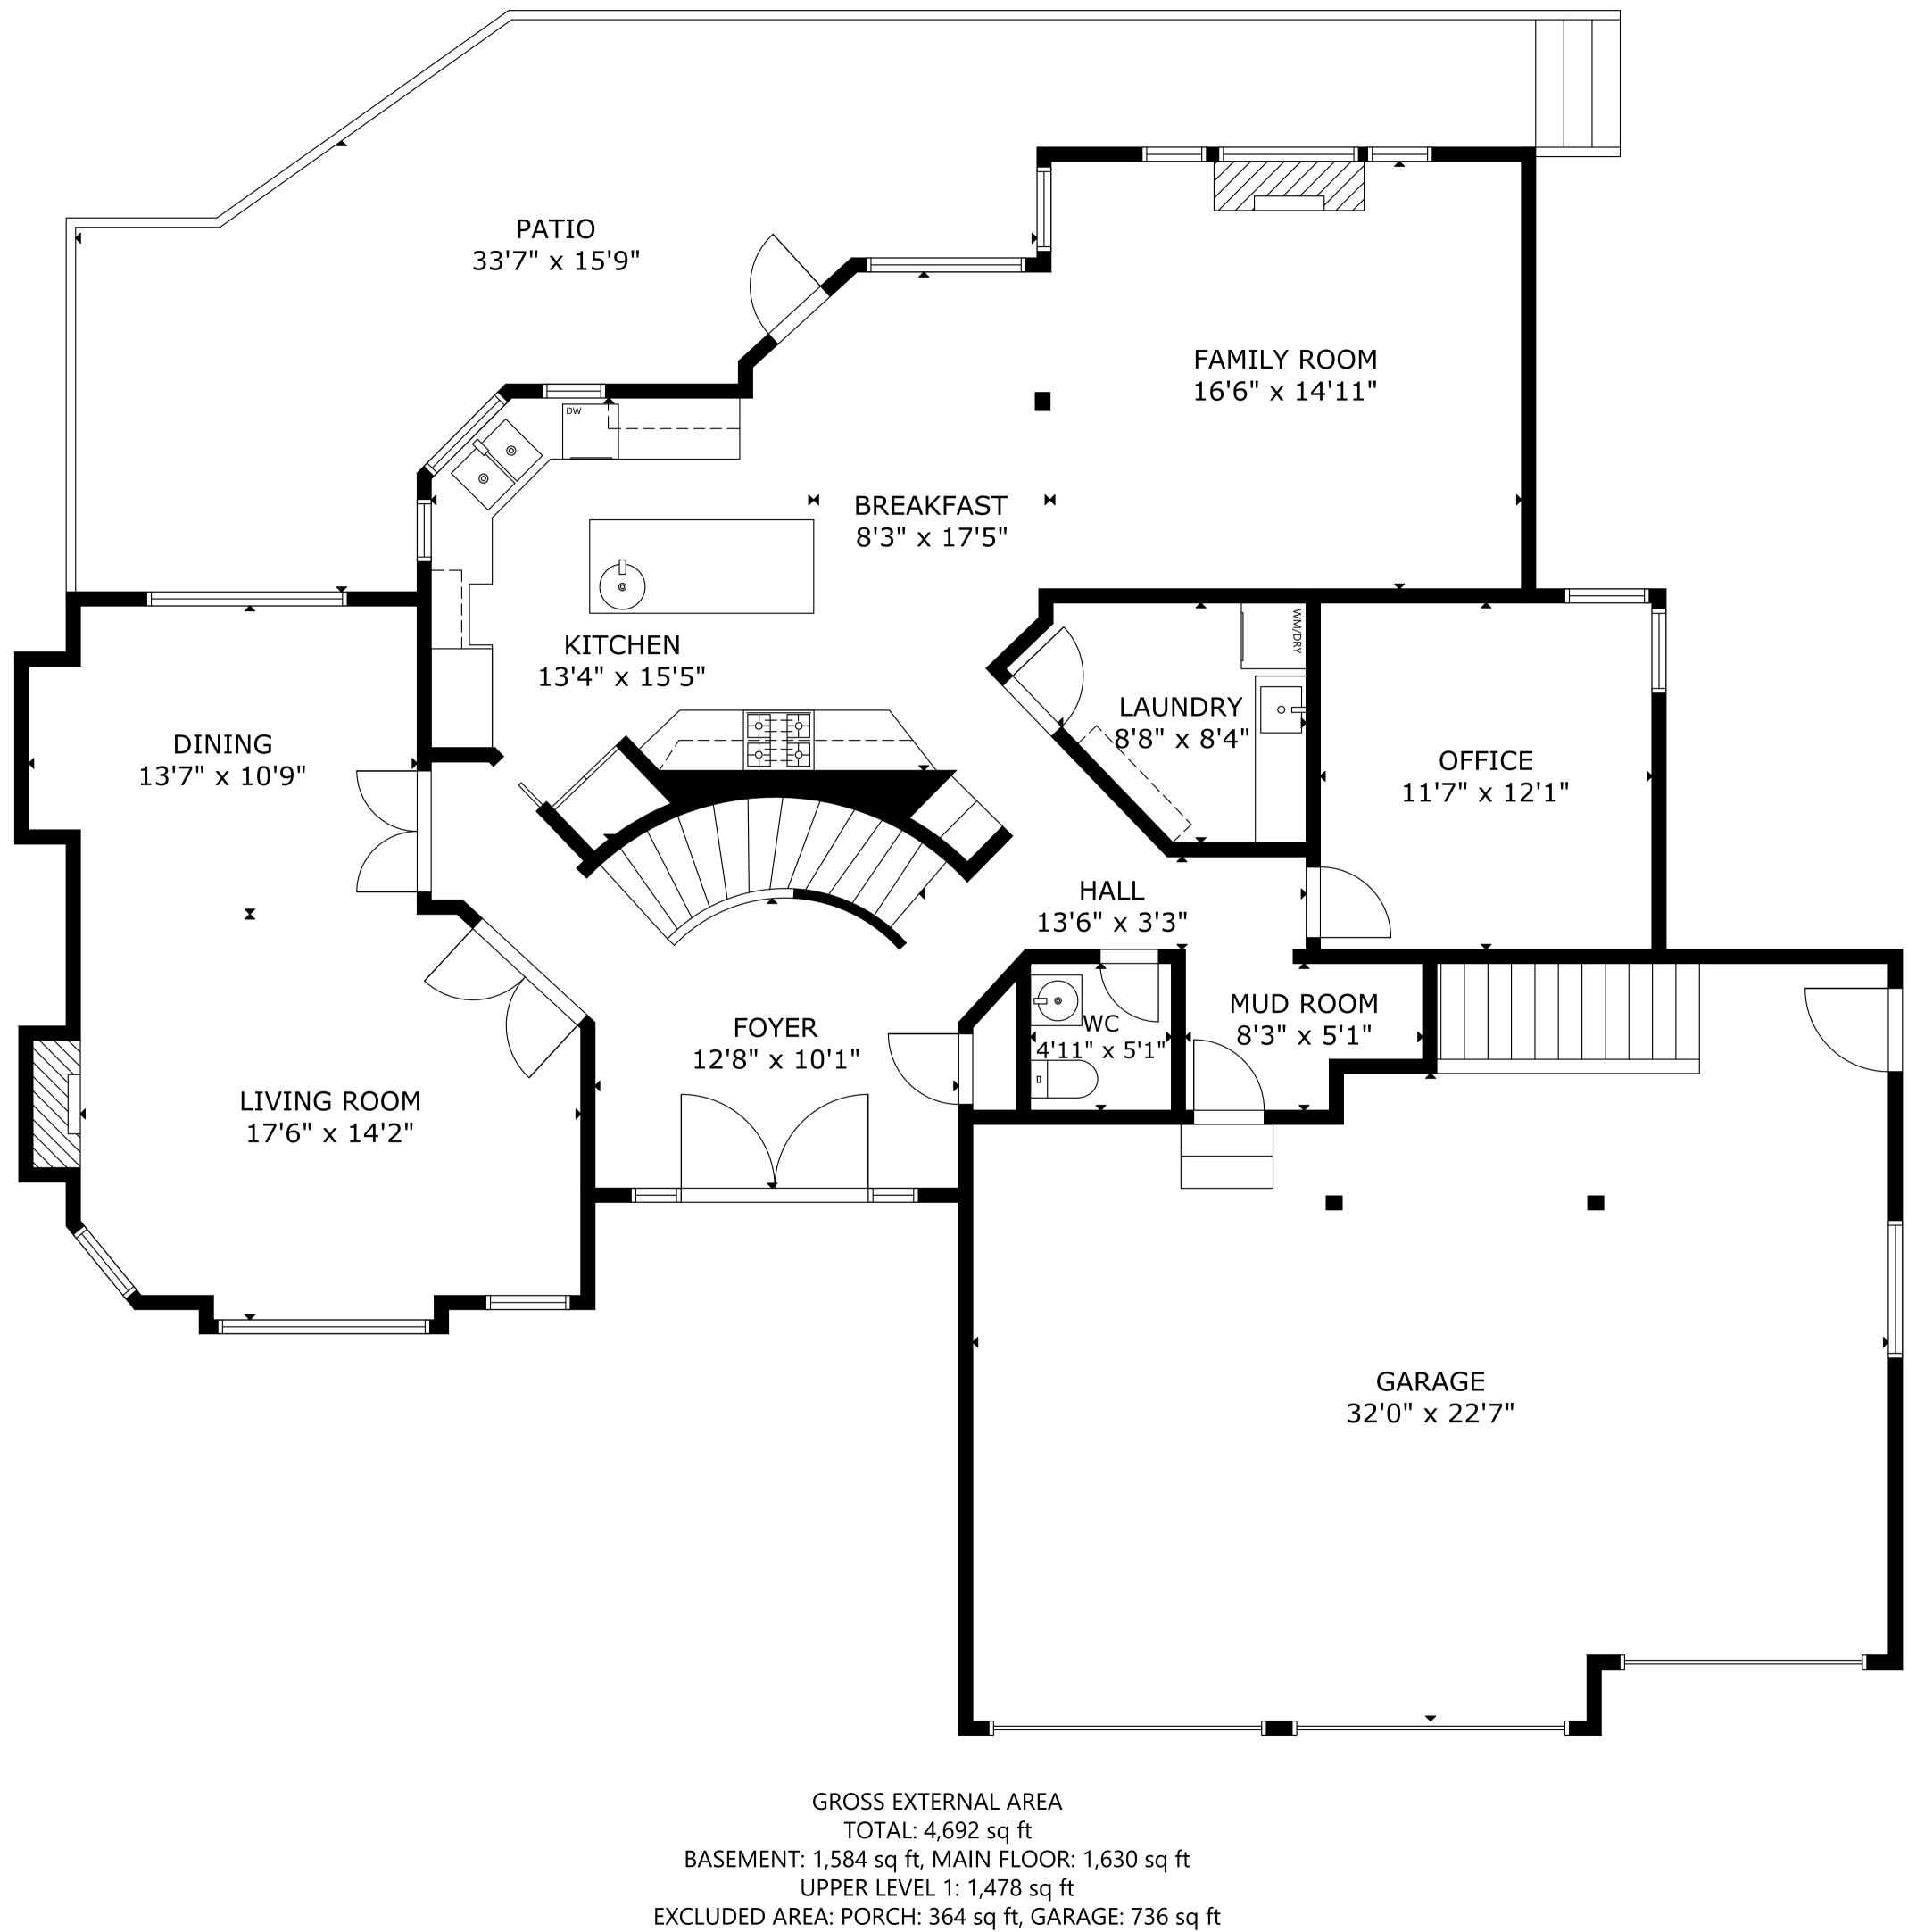

## GARAGE 19'1" x 26'10"

GROSS EXTERNAL AREA TOTAL: 4,692 sq ft BASEMENT: 1,584 sq ft, MAIN FLOOR: 1,630 sq ft UPPER LEVEL 1: 1,478 sq ft EXCLUDED AREA: PORCH: 364 sq ft, GARAGE: 736 sq ft SHOP: 512 sq ft, MECH ROOM: 29 sq ft, PATIO: 484 sq ft SIZE AND DIMENSIONS ARE APPROXIMATE, ACTUAL MAY VARY.

GROSS EXTERNAL AREA TOTAL: 4,692 sq ft BASEMENT: 1,584 sq ft, MAIN FLOOR: 1,630 sq ft UPPER LEVEL 1: 1,478 sq ft EXCLUDED AREA: PORCH: 364 sq ft, GARAGE: 736 sq ft SHOP: 512 sq ft, MECH ROOM: 29 sq ft, PATIO: 484 sq ft SIZE AND DIMENSIONS ARE APPROXIMATE, ACTUAL MAY VARY.

MAIN FLOOR

SHOP: 512 sq ft, MECH ROOM: 29 sq ft, PATIO: 484 sq ft SIZE AND DIMENSIONS ARE APPROXIMATE, ACTUAL MAY VARY.

UPPER LEVEL 1