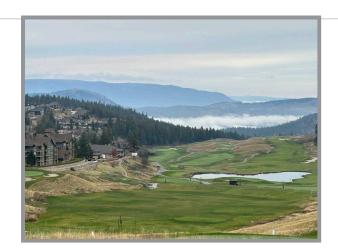

## LOT AT PREDATOR RIDGE

Premium 0.42 acre lot in Outlook, one of the largest building lots in the subdivision with spectacular views of the award-winning Ridge Course and Okanagan Lake. The Outlook neighbourhood offers one of the best and most desirable locations at Predator Ridge with hiking and biking right at your doorstep via multi-use pathways and an extensive trail network. The homesite has frontage and x buildable area making it one of the biggest at Outlook. All Outlook lots have City of Vernon services including water and sewer. Choose from Predator's Preferred Builders and they will design and build your new dream home! Each lot comes with Landscape and Amenities monthly fee of approximately \$285 which includes resident & common area landscape maintenance, membership to the state of the art Fitness Centre with full length indoor pool, hot tub, steam rooms & full weight room. You also have access to 2 world class golf courses, clubhouse and several dining choices! Not to mention the world renown Sparkling Hill Resort is just up the hill! GST has been paid.