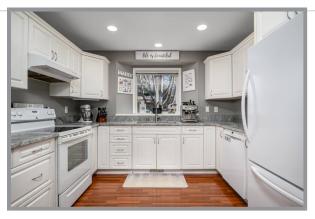

## END UNIT IN THE LEGACY COMPLEX

Welcome to The Legacy! This end unit is located on the quiet side of the complex. This 3 bed, 2.5 bath with master on the main is the perfect family home. Boasting high vaulted ceilings, gas fireplace, patio off the backyard, and quartz countertops. The main floor features the kitchen, living room, powder bath and laundry. Head upstairs to 2 generous bedrooms, and a full piece bathroom with ample closet storage. Down stairs is a large unfinished basement, so bring all your ideas! Pet and Family friendly, this rancher style townhome is walking distance to schools, shopping, YMCA, dog park, golf courses, sports fields, 10 minutes to downtown, 5 minutes to the airport, AND has a bus stop 10 steps away with direct routes to downtown and UBCO. Turnkey living at its finest!