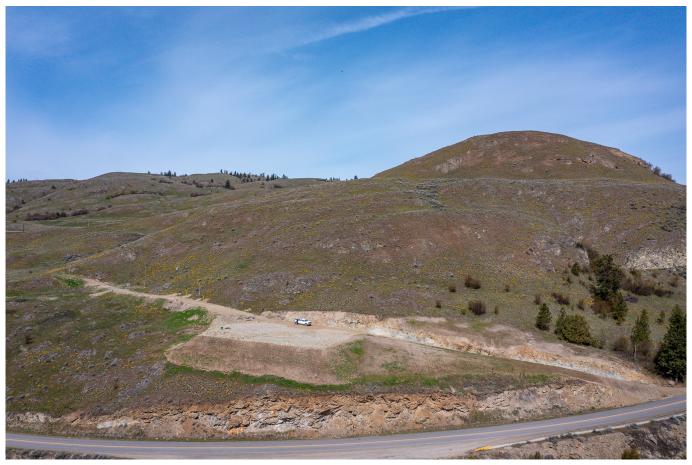

## 6.6 ACRES WITH BREATHTAKING KAL LAKE VIEWS!

Everything you see before you will leave you in awe! Spectacular, unimpeded views over Kalamalka lake from north to south from the rare 6.6 acre property. All the hard work is done – drilled well and cistern in, approved septic system is in, hydro and natural gas are on the property! The ultimate building site has been prepared and is ready for you to start building your dream home or check out the plans already drawn by the Seller! A forever location for your estate! A quiet neighborhood of distinctive estate acreages, barely 10 minutes from the City of Vernon and 20 minutes to the Kelowna International airport. Predator Ridge Golf Course, Kekuli Bay Boat launch and the Okanagan Rail Trail mins away!

## **Specifications**

| MLS®#                                                                    | Neighborhood |
|--------------------------------------------------------------------------|--------------|
| 10309450                                                                 | Vernon       |
| Zoning                                                                   | Lot Size     |
| CR                                                                       | 6.60 acres   |
| Lot Frontage                                                             | Lot Depth    |
| 990'                                                                     | 550'         |
| Taxes<br>\$2,057.81                                                      |              |
| Services<br>Hydro, Natural Gas, Telecommunications, Septic, Drilled Well |              |