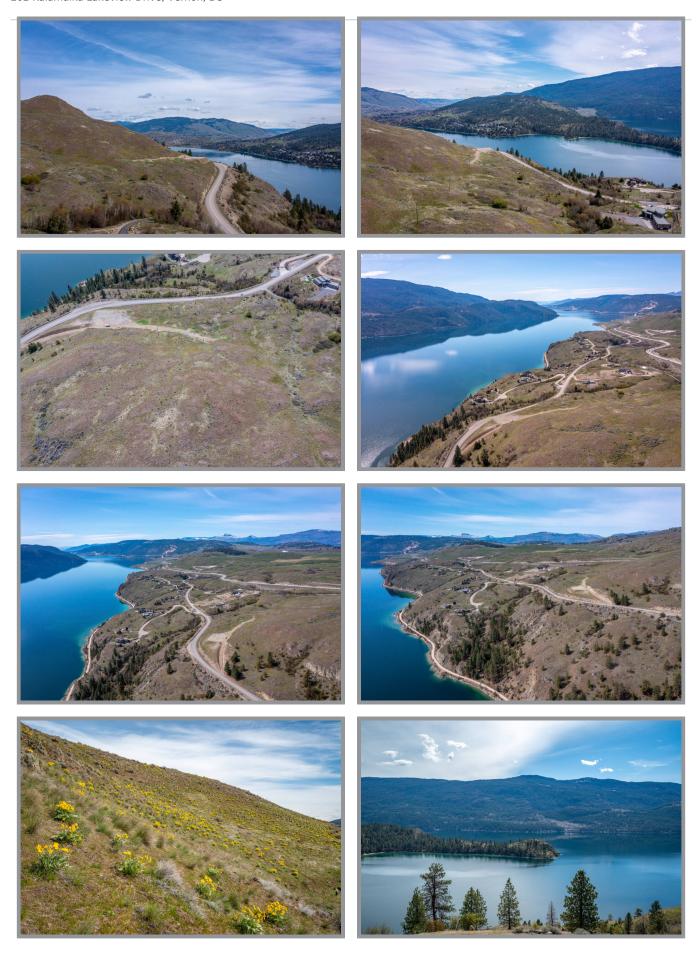

## 6.6 ACRES WITH BREATHTAKING KAL LAKE VIEWS!

Everything you see before you will leave you in awe! Spectacular, unimpeded views over Kalamalka lake from north to south from the rare 6.6 acre property. All the hard work is done – drilled well and cistern in, approved septic system is in, hydro and natural gas are on the property! The ultimate building site has been prepared and is ready for you to start building your dream home or check out the plans already drawn by the Seller! A forever location for your estate! A quiet neighborhood of distinctive estate acreages, barely 10 minutes from the City of Vernon and 20 minutes to the Kelowna International airport. Predator Ridge Golf Course, Kekuli Bay Boat launch and the Okanagan Rail Trail mins away!