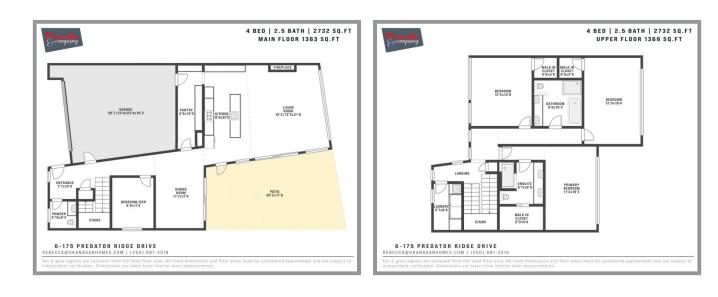

## Specifications

| MLS®#                                                                      | Neighborhood   |
|----------------------------------------------------------------------------|----------------|
| 10318594                                                                   | Predator Ridge |
| Year Built                                                                 | Zoning         |
| 2019                                                                       | RCC            |
| Home Size                                                                  |                |
| Total Square Footage                                                       | Main Level     |
| 2732 sq. ft.                                                               | 1363 sq. ft.   |
| Upper Level                                                                | Bedrooms       |
| 1369 sq. ft.                                                               | 4              |
| Bathrooms                                                                  | Taxes          |
| 3                                                                          | 7119.01        |
| Services<br>Hydro, Natural Gas, Telecommunications, Sewer, Municipal Water |                |
| School District<br>SD22                                                    |                |