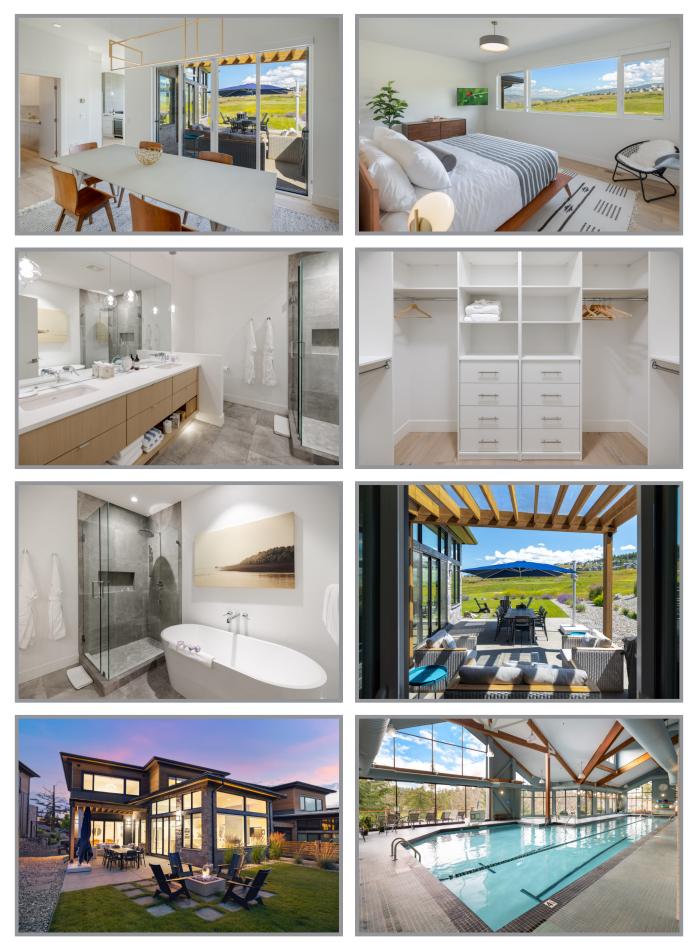

## Welcome to Affinity in the heart of Predator Ridge

Welcome to Affinity! This stunning 4-bedroom, 3.5-bathroom townhome offers an unparalleled living experience with high-end finishes, soaring ceilings, & a premium location in the heart of Predator Ridge. As you step inside, you'll be captivated by views of the valley & the meticulously maintained golf course. The spacious, open-concept living area is perfect for entertaining, while the modern kitchen, equipped with Bosch appliances & a spacious butler's pantry, ensures a seamless culinary experience. The bedrooms upstairs are designed for comfort, featuring ample closet space and generous dimensions that make every room feel like a primary suite. This townhome is not only ideal for a permanent residence but also an excellent investment opportunity. Its prime location and turn-key living make it perfect for short-term rentals, attracting golf enthusiasts & vacationers alike. After 18 holes on the world-renowned course, golf cart home to this stunning property, relax on your private patio, & watch the sunset and night golfers finish their rounds. Experience the best of both worlds with this exquisite townhome that promises a sophisticated lifestyle & a smart investment. Plus, enjoy the convenience of welcoming two pets, & immerse into the pet friendly community. Predator ridge offers golf, gym, pool, clubhouse, yoga platforms, incredible biking/hiking trails, pickle ball/ tennis courts & more! Don't miss your chance to own a piece of paradise!