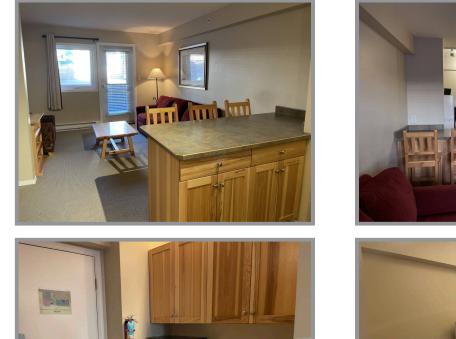

## VANCE CREEK - 1 bed, 1 bath

Enjoy all the best Silver Star Mountain Resort has to offer from this fully furnished one-bedroom with a deck in the heart of the Village at Silver Star Mountain. The best ski-in, ski-out location on the mountain, the Vance Creek Hotel is situated right in the middle of the action. This one-bedroom suite has two queen-sized beds and a double pull-out in the living room with a four-piece bathroom. The pine kitchen/living room opens to your own private deck. Relax after a long day on the slopes on the rooftop swirl pool before a night out at the Red Antler or Bulldog Hotel – just steps away from your new condo.