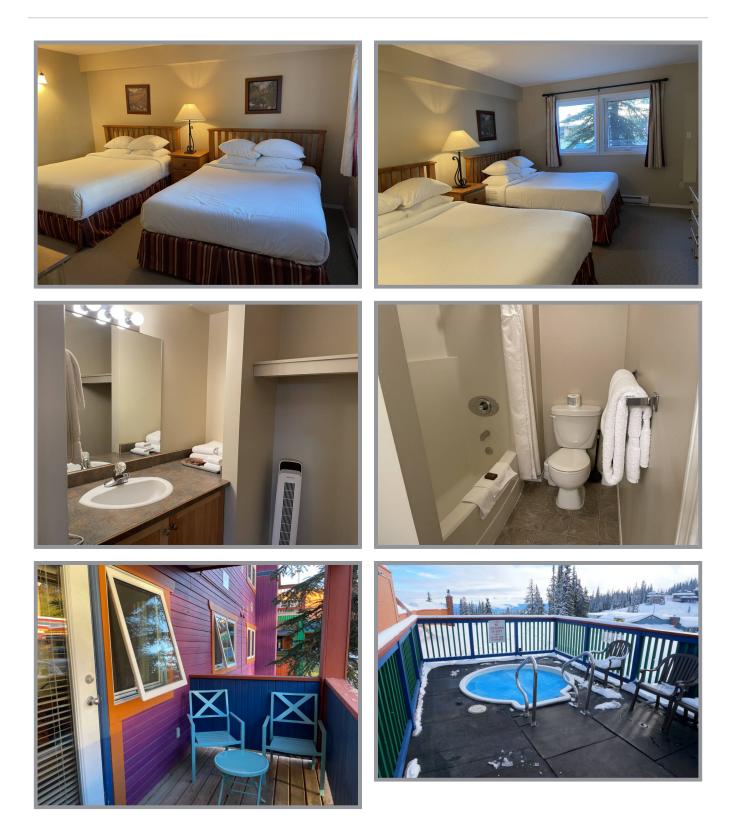

## VANCE CREEK - 1 bed, 1 bath

Enjoy all the best Silver Star Mountain Resort has to offer from this fully furnished one-bedroom with a deck in the heart of the Village at Silver Star Mountain. The best ski-in, ski-out location on the mountain, the Vance Creek Hotel is situated right in the middle of the action. This one-bedroom suite has two queen-sized beds and a double pull-out in the living room with a four-piece bathroom. The pine kitchen/living room opens to your own private deck. Relax after a long day on the slopes on the rooftop swirl pool before a night out at the Red Antler or Bulldog Hotel – just steps away from your new condo.