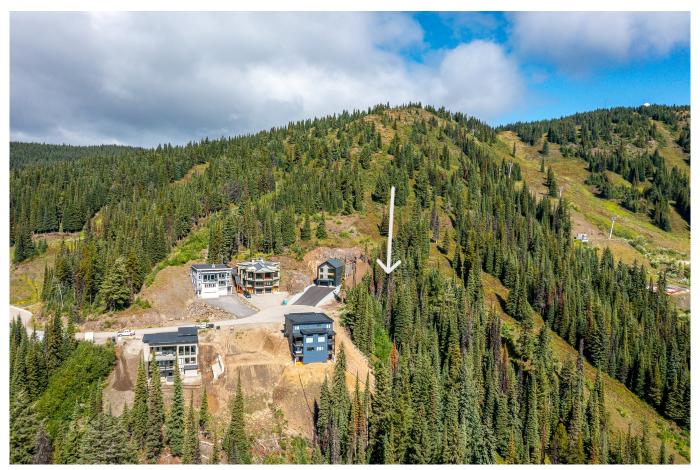

## Residential Lot

Welcome to THE RIDGE on Silver Star Mountain! Seize one of the few remaining opportunities to build your dream home and immerse yourself in the vibrant resort lifestyle. This newer neighborhood, nestled along the north ridge just blocks from the Village, offers breathtaking southeast views of the Monashee Mountains. Located in a tranquil cul-de-sac, this lot is perfect for a duplex home, allowing you to live on one side while renting out the other. Whether you prefer self-management or enlisting one of the excellent, established property management companies, the choice is yours. A building scheme is on file to maintain the neighborhood's integrity. All services are available, and the prime location offers unparalleled ski-in/ski-out access via the Ridge Run and Alpine Meadows Chair. Don't miss this chance to become part of this exceptional community!