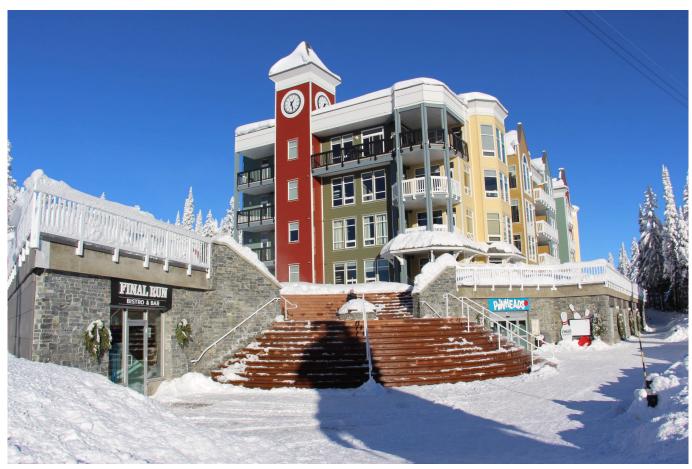

okanaganhomes.com

#71 - 30 Monashee Road, Silver Star

## COMMERCIAL SPACE ON SILVER STAR MOUNTAIN!

RARE OPPORTUNITY FOR COMMERCIAL DEVELOPMENT ON SILVER STAR MOUNTAIN RESORT! Nearly 6000 sq ft ready for your new or expanding business. Bistro is fully equipped and ready to go. Games room? Wine room? Services for the growing biking season? Right in the Village and adjacent to Skating Pond and Tube Town. Bring your ideas!