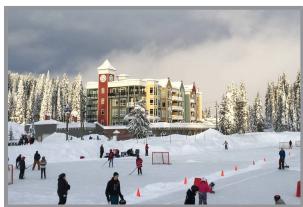

## COMMERCIAL SPACE ON SILVER STAR MOUNTAIN!

RARE OPPORTUNITY FOR COMMERCIAL DEVELOPMENT ON SILVER STAR MOUNTAIN RESORT! Nearly 6000 sq ft ready for your new or expanding business. Bistro is fully equipped and ready to go. Games room? Wine room? Services for the growing biking season? Right in the Village and adjacent to Skating Pond and Tube Town. Bring your ideas!