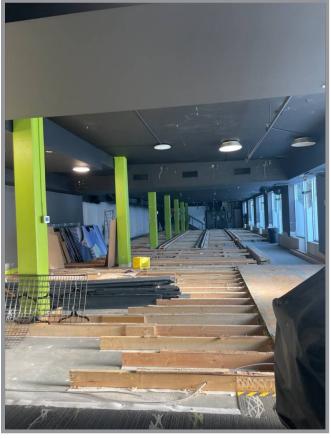

## COMMERCIAL SPACE ON SILVER STAR MOUNTAIN!

RARE OPPORTUNITY FOR COMMERCIAL DEVELOPMENT ON SILVER STAR MOUNTAIN RESORT! Nearly 6000 sq ft ready for your new or expanding business. Bistro is fully equipped and ready to go. Games room? Wine room? Services for the growing biking season? Right in the Village and adjacent to Skating Pond and Tube Town. Bring your ideas!