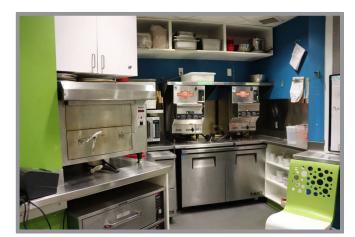

## COMMERCIAL SPACE ON SILVER STAR MOUNTAIN!

RARE OPPORTUNITY FOR COMMERCIAL DEVELOPMENT ON SILVER STAR MOUNTAIN RESORT! Nearly 6000 sq ft ready for your new or expanding business. Bistro is fully equipped and ready to go. Games room? Wine room? Services for the growing biking season? Right in the Village and adjacent to Skating Pond and Tube Town. Bring your ideas!