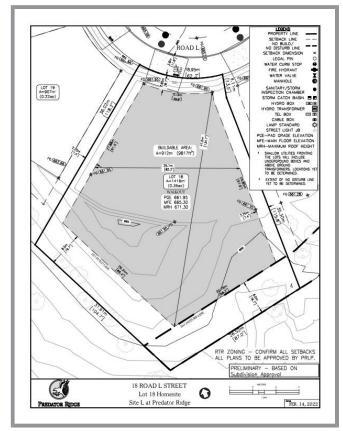

## Specifications

| MLS®#                                                    | Neighborhood                            |
|----------------------------------------------------------|-----------------------------------------|
| 10342492                                                 | Predator Ridge                          |
| Zoning                                                   | Lot Size                                |
| RTR                                                      | .35 acres                               |
| Lot Frontage                                             | Lot Depth                               |
| 62.2                                                     | 163.10                                  |
| Home Size                                                |                                         |
| Total Square Footage                                     | Taxes                                   |
| 15246 sq. ft.                                            | 3,711 (2023)                            |
| Services<br>Services at Lot Line, Hydro, Natural Gas, Te | ecommunications, Sewer, Municipal Water |
| School District<br>SD22                                  |                                         |

## **Features**

Build your dream home on this beautiful and very private west facing .35 acre lot. Perfect for that custom home with a pool with sun drenched afternoon sun into the early evening. This pie shaped lot is the largest lot in Wildsong Crescent with views of Okanagan Lake and Terrace Mountain. This private and oversized .35 acre lot is located in "the best" location in the new development of Wildsong at Predator Ridge Resort. Elevated west-facing views overlooking the majestic hills of the Ridge golf course with breathtaking views of Okanagan Lake and Terrace Mountain. This lot has been levelled to accommodate a truly custom home, including a pool & spa, with over 9,800 square feet of buildable area. The best reason to live at Predator Ridge is the lifestyle. If you're looking for a true lifestyle community in Canada, you won't find another community richer in amenities. Predator Ridge residents can enjoy – 36 holes of championship golf, fine dining, a state-of-the-art fitness centre, 25kms of biking, hiking and walking trails, tennis, pickle ball, and yoga, along with access to Sparkling Hills Resort and some of Canada's most celebrated vineyards and wineries. Choose from one of the exclusive builders to build your dream home and live the "Resort Lifestyle" at Predator Ridge