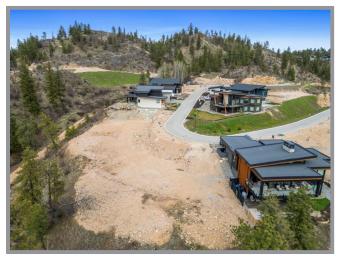

## BUILD YOUR DREAM HOME - PRIVATE .35 ACRE LOT ON PREDATOR RIDGE

Welcome to a lifestyle reserved for the discerning few—set amidst the unparalleled beauty of the Okanagan Valley. This premier resort community is framed by two acclaimed 18-hole golf courses, The Ridge and Predator, offering an elevated experience surrounded by pristine natural landscapes. Encompassing 1,300 acres, the community is home to over 1,000 elegant residences and guest accommodations, soon to be joined by the prestigious Ritz-Carlton Residences.

## **Features**

Build your dream home on this beautiful and very private west facing .35 acre lot. Perfect for that custom home with a pool with sun drenched afternoon sun into the early evening. This pie shaped lot is the largest lot in Wildsong Crescent with views of Okanagan Lake and Terrace Mountain. This private and oversized .35 acre lot is located in "the best" location in the new development of Wildsong at Predator Ridge Resort. Elevated west-facing views overlooking the majestic hills of the Ridge golf course with breathtaking views of Okanagan Lake and Terrace Mountain. This lot has been levelled to accommodate a truly custom home, including a pool & spa, with over 9,800 square feet of buildable area. The best reason to live at Predator Ridge is the lifestyle. If you're looking for a true lifestyle community in Canada, you won't find another community richer in amenities. Predator Ridge residents can enjoy – 36 holes of championship golf, fine dining, a state-of-the-art fitness centre, 25kms of biking, hiking and walking trails, tennis, pickle ball, and yoga, along with access to Sparkling Hills Resort and some of Canada's most celebrated vineyards and wineries. Choose from one of the exclusive builders to build your dream home and live the "Resort Lifestyle" at Predator Ridge