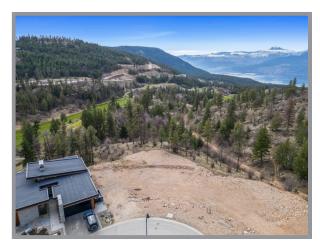

## **Features**

Build your dream home on this beautiful and very private west facing .35 acre lot. Perfect for that custom home with a pool with sun drenched afternoon sun into the early evening. This pie shaped lot is the largest lot in Wildsong Crescent with views of Okanagan Lake and Terrace Mountain. This private and oversized .35 acre lot is located in "the best" location in the new development of Wildsong at Predator Ridge Resort. Elevated west-facing views overlooking the majestic hills of the Ridge golf course with breathtaking views of Okanagan Lake and Terrace Mountain. This lot has been levelled to accommodate a truly custom home, including a pool & spa, with over 9,800 square feet of buildable area. The best reason to live at Predator Ridge is the lifestyle. If you're looking for a true lifestyle community in Canada, you won't find another community richer in amenities. Predator Ridge residents can enjoy – 36 holes of championship golf, fine dining, a state-of-the-art fitness centre, 25kms of biking, hiking and walking trails, tennis, pickle ball, and yoga, along with access to Sparkling Hills Resort and some of Canada's most celebrated vineyards and wineries. Choose from one of the exclusive builders to build your dream home and live the "Resort Lifestyle" at Predator Ridge