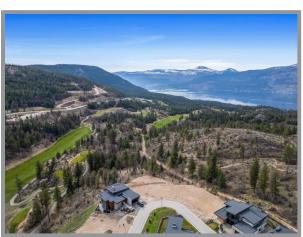

## BUILD YOUR DREAM HOME - PRIVATE .35 ACRE LOT ON PREDATOR RIDGE

Welcome to a lifestyle reserved for the discerning few—set amidst the unparalleled beauty of the Okanagan Valley. This premier resort community is framed by two acclaimed 18-hole golf courses, The Ridge and Predator, offering an elevated experience surrounded by pristine natural landscapes. Encompassing 1,300 acres, the community is home to over 1,000 elegant residences and guest accommodations, soon to be joined by the prestigious Ritz-Carlton Residences.

## **Features**

Build your dream home on this beautiful and very private west facing .35 acre lot. Perfect for that custom home with a pool with sun drenched afternoon sun into the early evening. This pie shaped lot is the largest lot in Wildsong Crescent with views of Okanagan Lake and Terrace Mountain. This private and oversized .35 acre lot is located in "the best" location in the new development of Wildsong at Predator Ridge Resort. Elevated west-facing views overlooking the majestic hills of the Ridge golf course with breathtaking views of Okanagan Lake and Terrace Mountain. This lot has been levelled to accommodate a truly custom home, including a pool & spa, with over 9,800 square feet of buildable area. The best reason to live at Predator Ridge is the lifestyle. If you're looking for a true lifestyle community in Canada, you won't find another community richer in amenities. Predator Ridge residents can enjoy – 36 holes of championship golf, fine dining, a state-of-the-art fitness centre, 25kms of biking, hiking and walking trails, tennis, pickle ball, and yoga, along with access to Sparkling Hills Resort and some of Canada's most celebrated vineyards and wineries. Choose from one of the exclusive builders to build your dream home and live the "Resort Lifestyle" at Predator Ridge