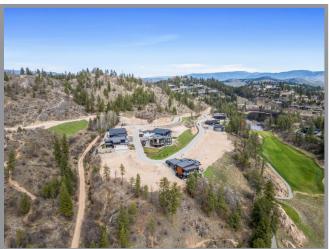

## BUILD YOUR DREAM HOME - PRIVATE .35 ACRE LOT ON PREDATOR RIDGE

Welcome to a lifestyle reserved for the discerning few—set amidst the unparalleled beauty of the Okanagan Valley. This premier resort community is framed by two acclaimed 18-hole golf courses, The Ridge and Predator, offering an elevated experience surrounded by pristine natural landscapes. Encompassing 1,300 acres, the community is home to over 1,000 elegant residences and guest accommodations, soon to be joined by the prestigious Ritz-Carlton Residences.

## **Features**

Build your dream home on this beautiful and very private west facing .35 acre lot. Perfect for that custom home with a pool with sun drenched afternoon sun into the early evening. This pie shaped lot is the largest lot in Wildsong Crescent with views of Okanagan Lake and Terrace Mountain. This private and oversized .35 acre lot is located in "the best" location in the new development of Wildsong at Predator Ridge Resort. Elevated west-facing views overlooking the majestic hills of the Ridge golf course with breathtaking views of Okanagan Lake and Terrace Mountain. This lot has been levelled to accommodate a truly custom home, including a pool & spa, with over 9,800 square feet of buildable area. The best reason to live at Predator Ridge is the lifestyle. If you're looking for a true lifestyle community in Canada, you won't find another community richer in amenities. Predator Ridge residents can enjoy – 36 holes of championship golf, fine dining, a state-of-the-art fitness centre, 25kms of biking, hiking and walking trails, tennis, pickle ball, and yoga, along with access to Sparkling Hills Resort and some of Canada's most celebrated vineyards and wineries. Choose from one of the exclusive builders to build your dream home and live the "Resort Lifestyle" at Predator Ridge