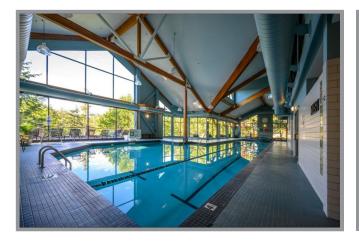

## **Features**

Build your dream home on this beautiful and very private west facing .35 acre lot. Perfect for that custom home with a pool with sun drenched afternoon sun into the early evening. This pie shaped lot is the largest lot in Wildsong Crescent with views of Okanagan Lake and Terrace Mountain. This private and oversized .35 acre lot is located in "the best" location in the new development of Wildsong at Predator Ridge Resort. Elevated west-facing views overlooking the majestic hills of the Ridge golf course with breathtaking views of Okanagan Lake and Terrace Mountain. This lot has been levelled to accommodate a truly custom home, including a pool & spa, with over 9,800 square feet of buildable area. The best reason to live at Predator Ridge is the lifestyle. If you're looking for a true lifestyle community in Canada, you won't find another community richer in amenities. Predator Ridge residents can enjoy – 36 holes of championship golf, fine dining, a state-of-the-art fitness centre, 25kms of biking, hiking and walking trails, tennis, pickle ball, and yoga, along with access to Sparkling Hills Resort and some of Canada's most celebrated vineyards and wineries. Choose from one of the exclusive builders to build your dream home and live the "Resort Lifestyle" at Predator Ridge