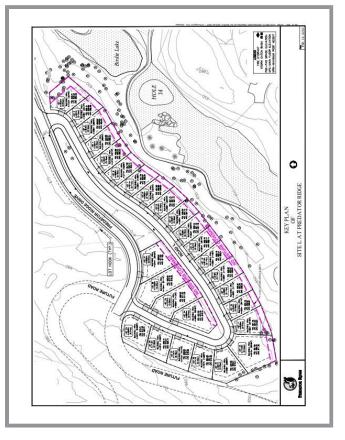

## BUILD YOUR DREAM HOME - PRIVATE .35 ACRE LOT ON PREDATOR RIDGE

Welcome to a lifestyle reserved for the discerning few—set amidst the unparalleled beauty of the Okanagan Valley. This premier resort community is framed by two acclaimed 18-hole golf courses, The Ridge and Predator, offering an elevated experience surrounded by pristine natural landscapes. Encompassing 1,300 acres, the community is home to over 1,000 elegant residences and guest accommodations, soon to be joined by the prestigious Ritz-Carlton Residences.

## Specifications

| MLS®#                                                    | Neighborhood                            |
|----------------------------------------------------------|-----------------------------------------|
| 10342492                                                 | Predator Ridge                          |
| Zoning                                                   | Lot Size                                |
| RTR                                                      | .35 acres                               |
| Lot Frontage                                             | Lot Depth                               |
| 62.2                                                     | 163.10                                  |
| Home Size                                                |                                         |
| Total Square Footage                                     | Taxes                                   |
| 15246 sq. ft.                                            | 3,711 (2023)                            |
| Services<br>Services at Lot Line, Hydro, Natural Gas, Te | ecommunications, Sewer, Municipal Water |
| School District<br>SD22                                  |                                         |

## **Features**

Build your dream home on this beautiful and very private west facing .35 acre lot. Perfect for that custom home with a pool with sun drenched afternoon sun into the early evening. This pie shaped lot is the largest lot in Wildsong Crescent with views of Okanagan Lake and Terrace Mountain. This private and oversized .35 acre lot is located in "the best" location in the new development of Wildsong at Predator Ridge Resort. Elevated west-facing views overlooking the majestic hills of the Ridge golf course with breathtaking views of Okanagan Lake and Terrace Mountain. This lot has been levelled to accommodate a truly custom home, including a pool & spa, with over 9,800 square feet of buildable area. The best reason to live at Predator Ridge is the lifestyle. If you're looking for a true lifestyle community in Canada, you won't find another community richer in amenities. Predator Ridge residents can enjoy – 36 holes of championship golf, fine dining, a state-of-the-art fitness centre, 25kms of biking, hiking and walking trails, tennis, pickle ball, and yoga, along with access to Sparkling Hills Resort and some of Canada's most celebrated vineyards and wineries. Choose from one of the exclusive builders to build your dream home and live the "Resort Lifestyle" at Predator Ridge