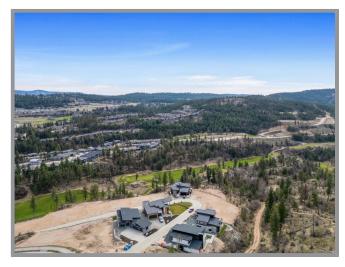

## BUILD YOUR DREAM HOME - PRIVATE .35 ACRE LOT ON PREDATOR RIDGE

Welcome to a lifestyle reserved for the discerning few—set amidst the unparalleled beauty of the Okanagan Valley. This premier resort community is framed by two acclaimed 18-hole golf courses, The Ridge and Predator, offering an elevated experience surrounded by pristine natural landscapes. Encompassing 1,300 acres, the community is home to over 1,000 elegant residences and guest accommodations, soon to be joined by the prestigious Ritz-Carlton Residences.

## **Features**

Build your dream home on this beautiful and very private west facing .35 acre lot. Perfect for that custom home with a pool with sun drenched afternoon sun into the early evening. This pie shaped lot is the largest lot in Wildsong Crescent with views of Okanagan Lake and Terrace Mountain. This private and oversized .35 acre lot is located in "the best" location in the new development of Wildsong at Predator Ridge Resort. Elevated west-facing views overlooking the majestic hills of the Ridge golf course with breathtaking views of Okanagan Lake and Terrace Mountain. This lot has been levelled to accommodate a truly custom home, including a pool & spa, with over 9,800 square feet of buildable area. The best reason to live at Predator Ridge is the lifestyle. If you're looking for a true lifestyle community in Canada, you won't find another community richer in amenities. Predator Ridge residents can enjoy – 36 holes of championship golf, fine dining, a state-of-the-art fitness centre, 25kms of biking, hiking and walking trails, tennis, pickle ball, and yoga, along with access to Sparkling Hills Resort and some of Canada's most celebrated vineyards and wineries. Choose from one of the exclusive builders to build your dream home and live the "Resort Lifestyle" at Predator Ridge