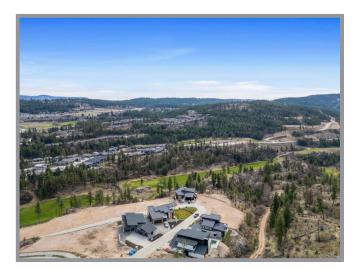

## BUILD YOUR DREAM HOME - PRIVATE .35 ACRE LOT ON PREDATOR RIDGE

Welcome to a lifestyle reserved for the discerning few—set amidst the unparalleled beauty of the Okanagan Valley. This premier resort community is framed by two acclaimed 18-hole golf courses, The Ridge and Predator, offering an elevated experience surrounded by pristine natural landscapes. Encompassing 1,300 acres, the community is home to over 1,000 elegant residences and guest accommodations, soon to be joined by the prestigious Ritz-Carlton Residences.

## **Features**

Build your dream home on this beautiful and very private west facing .35 acre lot. Perfect for that custom home with a pool with sun drenched afternoon sun into the early evening. This pie shaped lot is the largest lot in Wildsong Crescent with views of Okanagan Lake and Terrace Mountain. This private and oversized .35 acre lot is located in "the best" location in the new development of Wildsong at Predator Ridge Resort. Elevated west-facing views overlooking the majestic hills of the Ridge golf course with breathtaking views of Okanagan Lake and Terrace Mountain. This lot has been levelled to accommodate a truly custom home, including a pool & spa, with over 9,800 square feet of buildable area. The best reason to live at Predator Ridge is the lifestyle. If you're looking for a true lifestyle community in Canada, you won't find another community richer in amenities. Predator Ridge residents can enjoy – 36 holes of championship golf, fine dining, a state-of-the-art fitness centre, 25kms of biking, hiking and walking trails, tennis, pickle ball, and yoga, along with access to Sparkling Hills Resort and some of Canada's most celebrated vineyards and wineries. Choose from one of the exclusive builders to build your dream home and live the "Resort Lifestyle" at Predator Ridge