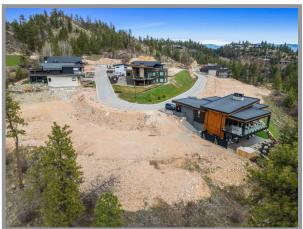

## BUILD YOUR DREAM HOME - PRIVATE .35 ACRE LOT ON PREDATOR RIDGE

Welcome to a lifestyle reserved for the discerning few—set amidst the unparalleled beauty of the Okanagan Valley. This premier resort community is framed by two acclaimed 18-hole golf courses, The Ridge and Predator, offering an elevated experience surrounded by pristine natural landscapes. Encompassing 1,300 acres, the community is home to over 1,000 elegant residences and guest accommodations, soon to be joined by the prestigious Ritz-Carlton Residences.

## **Features**

Build your dream home on this beautiful and very private west facing .35 acre lot. Perfect for that custom home with a pool with sun drenched afternoon sun into the early evening. This pie shaped lot is the largest lot in Wildsong Crescent with views of Okanagan Lake and Terrace Mountain. This private and oversized .35 acre lot is located in "the best" location in the new development of Wildsong at Predator Ridge Resort. Elevated west-facing views overlooking the majestic hills of the Ridge golf course with breathtaking views of Okanagan Lake and Terrace Mountain. This lot has been levelled to accommodate a truly custom home, including a pool & spa, with over 9,800 square feet of buildable area. The best reason to live at Predator Ridge is the lifestyle. If you're looking for a true lifestyle community in Canada, you won't find another community richer in amenities. Predator Ridge residents can enjoy – 36 holes of championship golf, fine dining, a state-of-the-art fitness centre, 25kms of biking, hiking and walking trails, tennis, pickle ball, and yoga, along with access to Sparkling Hills Resort and some of Canada's most celebrated vineyards and wineries. Choose from one of the exclusive builders to build your dream home and live the "Resort Lifestyle" at Predator Ridge