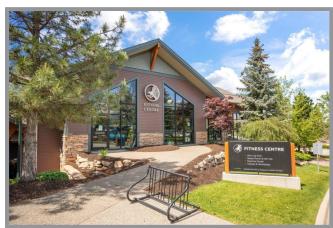

## **Features**

Build your dream home on this beautiful and very private west facing .35 acre lot. Perfect for that custom home with a pool with sun drenched afternoon sun into the early evening. This pie shaped lot is the largest lot in Wildsong Crescent with views of Okanagan Lake and Terrace Mountain. This private and oversized .35 acre lot is located in "the best" location in the new development of Wildsong at Predator Ridge Resort. Elevated west-facing views overlooking the majestic hills of the Ridge golf course with breathtaking views of Okanagan Lake and Terrace Mountain. This lot has been levelled to accommodate a truly custom home, including a pool & spa, with over 9,800 square feet of buildable area. The best reason to live at Predator Ridge is the lifestyle. If you're looking for a true lifestyle community in Canada, you won't find another community richer in amenities. Predator Ridge residents can enjoy – 36 holes of championship golf, fine dining, a state-of-the-art fitness centre, 25kms of biking, hiking and walking trails, tennis, pickle ball, and yoga, along with access to Sparkling Hills Resort and some of Canada's most celebrated vineyards and wineries. Choose from one of the exclusive builders to build your dream home and live the "Resort Lifestyle" at Predator Ridge