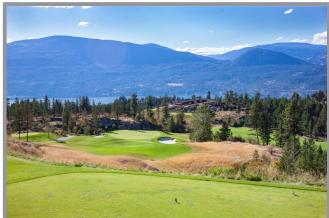

## BUILD YOUR DREAM HOME - PRIVATE .35 ACRE LOT ON PREDATOR RIDGE

Welcome to a lifestyle reserved for the discerning few—set amidst the unparalleled beauty of the Okanagan Valley. This premier resort community is framed by two acclaimed 18-hole golf courses, The Ridge and Predator, offering an elevated experience surrounded by pristine natural landscapes. Encompassing 1,300 acres, the community is home to over 1,000 elegant residences and guest accommodations, soon to be joined by the prestigious Ritz-Carlton Residences.

## **Features**

Build your dream home on this beautiful and very private west facing .35 acre lot. Perfect for that custom home with a pool with sun drenched afternoon sun into the early evening. This pie shaped lot is the largest lot in Wildsong Crescent with views of Okanagan Lake and Terrace Mountain. This private and oversized .35 acre lot is located in "the best" location in the new development of Wildsong at Predator Ridge Resort. Elevated west-facing views overlooking the majestic hills of the Ridge golf course with breathtaking views of Okanagan Lake and Terrace Mountain. This lot has been levelled to accommodate a truly custom home, including a pool & spa, with over 9,800 square feet of buildable area. The best reason to live at Predator Ridge is the lifestyle. If you're looking for a true lifestyle community in Canada, you won't find another community richer in amenities. Predator Ridge residents can enjoy – 36 holes of championship golf, fine dining, a state-of-the-art fitness centre, 25kms of biking, hiking and walking trails, tennis, pickle ball, and yoga, along with access to Sparkling Hills Resort and some of Canada's most celebrated vineyards and wineries. Choose from one of the exclusive builders to build your dream home and live the "Resort Lifestyle" at Predator Ridge