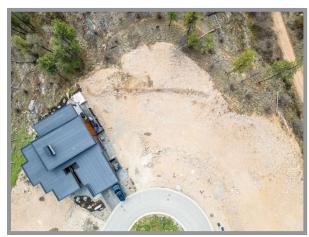

## **Features**

Build your dream home on this beautiful and very private west facing .35 acre lot. Perfect for that custom home with a pool with sun drenched afternoon sun into the early evening. This pie shaped lot is the largest lot in Wildsong Crescent with views of Okanagan Lake and Terrace Mountain. This private and oversized .35 acre lot is located in "the best" location in the new development of Wildsong at Predator Ridge Resort. Elevated west-facing views overlooking the majestic hills of the Ridge golf course with breathtaking views of Okanagan Lake and Terrace Mountain. This lot has been levelled to accommodate a truly custom home, including a pool & spa, with over 9,800 square feet of buildable area. The best reason to live at Predator Ridge is the lifestyle. If you're looking for a true lifestyle community in Canada, you won't find another community richer in amenities. Predator Ridge residents can enjoy – 36 holes of championship golf, fine dining, a state-of-the-art fitness centre, 25kms of biking, hiking and walking trails, tennis, pickle ball, and yoga, along with access to Sparkling Hills Resort and some of Canada's most celebrated vineyards and wineries. Choose from one of the exclusive builders to build your dream home and live the "Resort Lifestyle" at Predator Ridge