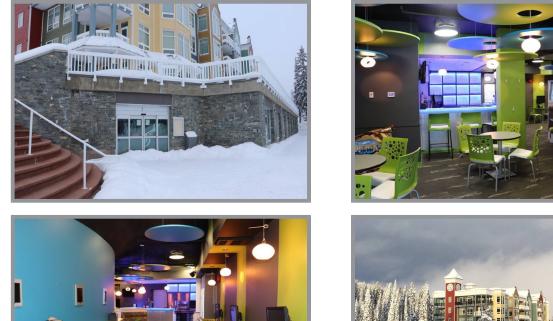

## COMMERCIAL SPACE ON SILVER STAR MOUNTAIN!

Versatile Commercial Space at Silver Star Mountain - Final Price \$500,000

This unique opportunity features nearly 6,000 sq. ft. of commercial space The former bistro area comes fully equipped, offering a turnkey solution for food service, while the rest of the space is ideal for developing additional ventures; retail, recreation, wellness, or seasonal services.