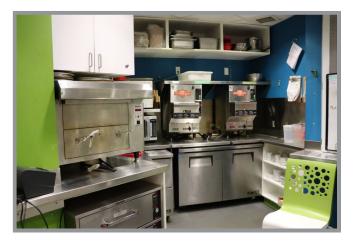

## COMMERCIAL SPACE ON SILVER STAR MOUNTAIN!

Versatile Commercial Space at Silver Star Mountain - Final Price \$500,000

This unique opportunity features nearly 6,000 sq. ft. of commercial space The former bistro area comes fully equipped, offering a turnkey solution for food service, while the rest of the space is ideal for developing additional ventures; retail, recreation, wellness, or seasonal services.

Located just steps from the Village core, with excellent exposure next to Tube Town and Brewers Skating Pond, this high-traffic location is ideal for capturing both winter and summer resort visitors.

This is a smart investment for business owners or developers looking to establish a foothold in one of BC's premier mountain destinations.