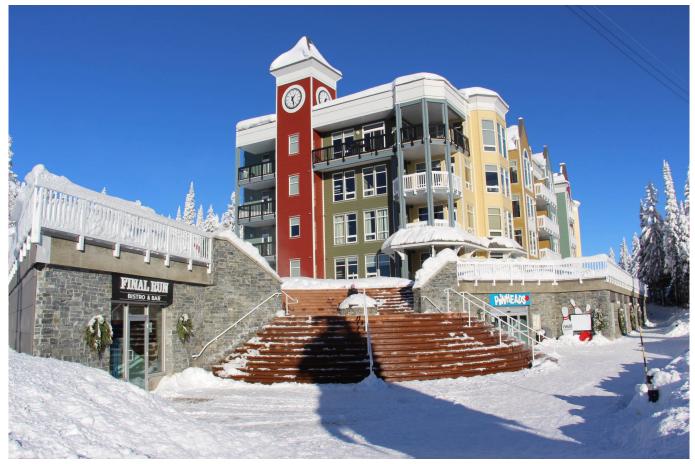

## COMMERCIAL SPACE ON SILVER STAR MOUNTAIN!

Versatile Commercial Space at Silver Star Mountain - Final Price \$500,000

This unique opportunity features nearly 6,000 sq. ft. of commercial space The former bistro area comes fully equipped, offering a turnkey solution for food service, while the rest of the space is ideal for developing additional ventures; retail, recreation, wellness, or seasonal services.

Located just steps from the Village core, with excellent exposure next to Tube Town and Brewers Skating Pond, this high-traffic location is ideal for capturing both winter and summer resort visitors.

This is a smart investment for business owners or developers looking to establish a foothold in one of BC's premier mountain destinations.