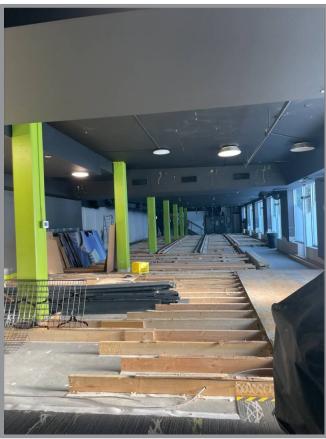

## COMMERCIAL SPACE ON SILVER STAR MOUNTAIN!

Versatile Commercial Space at Silver Star Mountain - Final Price \$500,000

This unique opportunity features nearly 6,000 sq. ft. of commercial space The former bistro area comes fully equipped, offering a turnkey solution for food service, while the rest of the space is ideal for developing additional ventures; retail, recreation, wellness, or seasonal services.

Located just steps from the Village core, with excellent exposure next to Tube Town and Brewers Skating Pond, this high-traffic location is ideal for capturing both winter and summer resort visitors.

This is a smart investment for business owners or developers looking to establish a foothold in one of BC's premier mountain destinations.