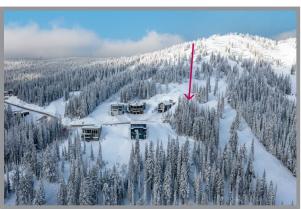

## Build Your Dream Home on THE RIDGE!

Welcome to THE RIDGE on Silver Star Mountain! Seize one of the few remaining opportunities to build your dream home and immerse yourself in the vibrant resort lifestyle. This newer neighborhood, nestled along the north ridge just blocks from the Village, offers breathtaking southeast views of the Monashee Mountains. Located in a tranquil cul-de-sac, this lot is perfect for a duplex home, allowing you to live on one side while renting out the other. Whether you prefer self-management or enlisting one of the excellent, established property management companies, the choice is yours. A building scheme is on file to maintain the neighborhood's integrity. All services are available, and the prime location offers unparalleled ski-in/ski-out access via the Ridge Run and Alpine Meadows Chair. Don't miss this chance to become part of this exceptional community!