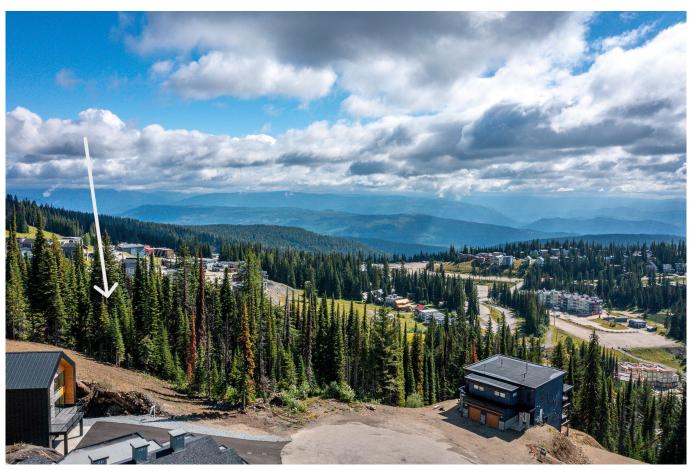

## Build Your Dream Home on THE RIDGE!

Welcome to THE RIDGE on Silver Star Mountain! Seize one of the few remaining opportunities to build your dream home and immerse yourself in the vibrant resort lifestyle. This newer neighborhood, nestled along the north ridge just blocks from the Village, offers breathtaking southeast views of the Monashee Mountains. Located in a tranquil cul-de-sac, this lot is perfect for a duplex home, allowing you to live on one side while renting out the other. Whether you prefer self-management or enlisting one of the excellent, established property management companies, the choice is yours. A building scheme is on file to maintain the neighborhood's integrity. All services are available, and the prime location offers unparalleled ski-in/ski-out access via the Ridge Run and Alpine Meadows Chair. Don't miss this chance to become part of this exceptional community!