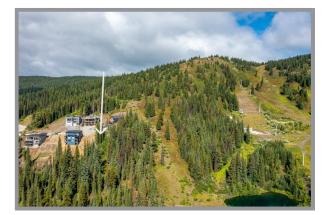

## **Residential Lot**

Welcome to THE RIDGE on Silver Star Mountain. Not many opportunities left to build your dream home and become part of the vibrant resort lifestyle! This newer neighborhood sprawls across the north ridge just blocks from the Village and offers fabulous south-east views towards the Monashee Mountains! Located in a quiet cul-de-sac. Zoning allows for duplex home however documents on file with Silverhawk Utilities confirm that the current capacity only allows for one single-family home with 3 bedrooms. There is potential to purchase capacity to allow for a duplex home with 3 bedrooms on each side. Approx cost \$23,000. A larger build (more than 3 bedrooms per side) would require an application for additional capacity. Building scheme on file to protect the integrity of the neighborhood. All services available. Prime location offers unparalleled ski-in/ski-out access via the Ridge Run and Alpine Meadows Chair.

## Specifications

| MLS®#<br>10347093    | Neighborhood<br>Silver Star |  |
|----------------------|-----------------------------|--|
| Year Built<br>N/A    | Zoning<br>R2                |  |
| Lot Size<br>.4 acres | Lot Frontage<br>137'        |  |
| Lot Depth<br>187'    | Taxes<br>\$1549 (2022)      |  |