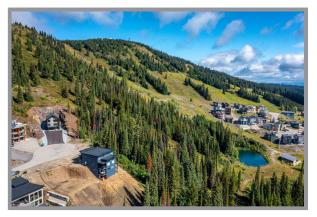

## **Residential Lot**

Welcome to THE RIDGE on Silver Star Mountain. Not many opportunities left to build your dream home and become part of the vibrant resort lifestyle! This newer neighborhood sprawls across the north ridge just blocks from the Village and offers fabulous south-east views towards the Monashee Mountains! Located in a quiet cul-de-sac. Zoning allows for duplex home however documents on file with Silverhawk Utilities confirm that the current capacity only allows for one single-family home with 3 bedrooms. There is potential to purchase capacity to allow for a duplex home with 3 bedrooms on each side. Approx cost \$23,000. A larger build (more than 3 bedrooms per side) would require an application for additional capacity. Building scheme on file to protect the integrity of the neighborhood. All services available. Prime location offers unparalleled ski-in/ski-out access via the Ridge Run and Alpine Meadows Chair.

## Specifications

| MLS®#<br>10347093    | Neighborhood<br>Silver Star |  |
|----------------------|-----------------------------|--|
| Year Built<br>N/A    | Zoning<br>R2                |  |
| Lot Size<br>.4 acres | Lot Frontage<br>137'        |  |
| Lot Depth<br>187'    | Taxes<br>\$1549 (2022)      |  |