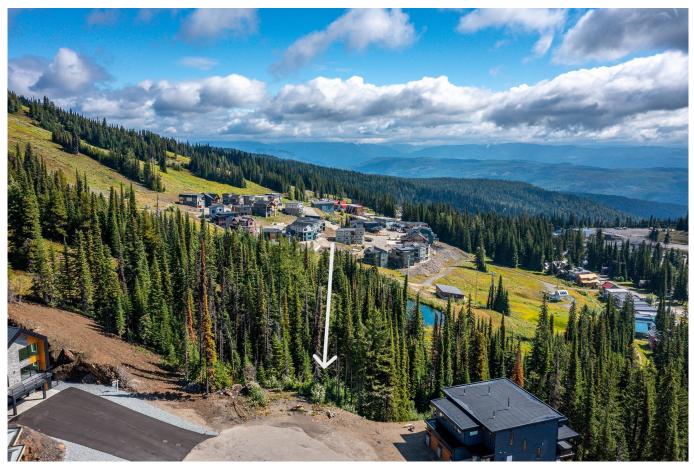

## **Residential Lot**

Welcome to THE RIDGE on Silver Star Mountain. Not many opportunities left to build your dream home and become part of the vibrant resort lifestyle! This newer neighborhood sprawls across the north ridge just blocks from the Village and offers fabulous south-east views towards the Monashee Mountains! Located in a quiet cul-de-sac. Zoning allows for duplex home however documents on file with Silverhawk Utilities confirm that the current capacity only allows for one single-family home with 3 bedrooms. There is potential to purchase capacity to allow for a duplex home with 3 bedrooms on each side. Approx cost \$23,000. A larger build (more than 3 bedrooms per side) would require an application for additional capacity. Building scheme on file to protect the integrity of the neighborhood. All services available. Prime location offers unparalleled ski-in/ski-out access via the Ridge Run and Alpine Meadows Chair.

## Specifications

| MLS®#<br>10347093    | Neighborhood<br>Silver Star |  |
|----------------------|-----------------------------|--|
| Year Built<br>N/A    | Zoning<br>R2                |  |
| Lot Size<br>.4 acres | Lot Frontage<br>137'        |  |
| Lot Depth<br>187'    | Taxes<br>\$1549 (2022)      |  |