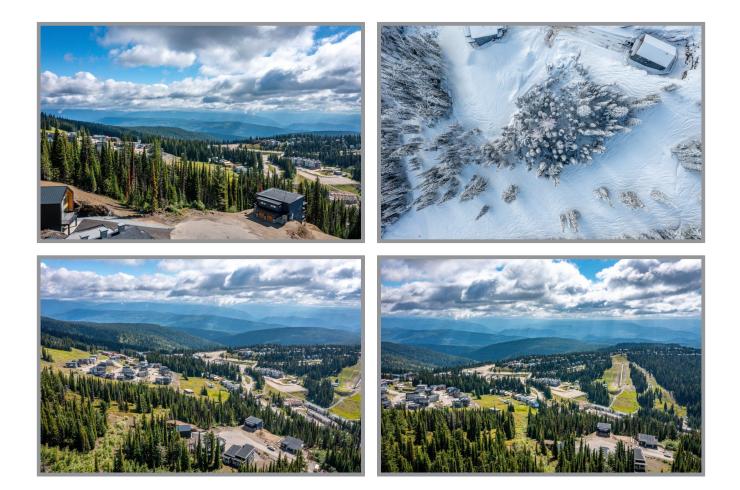

## **Residential Lot**

Welcome to THE RIDGE on Silver Star Mountain. Not many opportunities left to build your dream home and become part of the vibrant resort lifestyle! This newer neighborhood sprawls across the north ridge just blocks from the Village and offers fabulous south-east views towards the Monashee Mountains! Located in a quiet cul-de-sac. Zoning allows for duplex home however documents on file with Silverhawk Utilities confirm that the current capacity only allows for one single-family home with 3 bedrooms. There is potential to purchase capacity to allow for a duplex home with 3 bedrooms on each side. Approx cost \$23,000. A larger build (more than 3 bedrooms per side) would require an application for additional capacity. Building scheme on file to protect the integrity of the neighborhood. All services available. Prime location offers unparalleled ski-in/ski-out access via the Ridge Run and Alpine Meadows Chair.