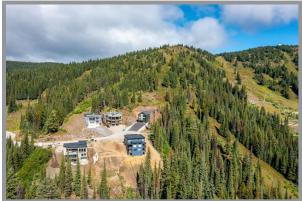

## **Residential Lot**

Welcome to THE RIDGE on Silver Star Mountain. Not many opportunities left to build your dream home and become part of the vibrant resort lifestyle! This newer neighborhood sprawls across the north ridge just blocks from the Village and offers fabulous south-east views towards the Monashee Mountains! Located in a quiet cul-de-sac. Zoning allows for duplex home however documents on file with Silverhawk Utilities confirm that the current capacity only allows for one single-family home with 3 bedrooms. There is potential to purchase capacity to allow for a duplex home with 3 bedrooms on each side. Approx cost \$23,000. A larger build (more than 3 bedrooms per side) would require an application for additional capacity. Building scheme on file to protect the integrity of the neighborhood. All services available. Prime location offers unparalleled ski-in/ski-out access via the Ridge Run and Alpine Meadows Chair.